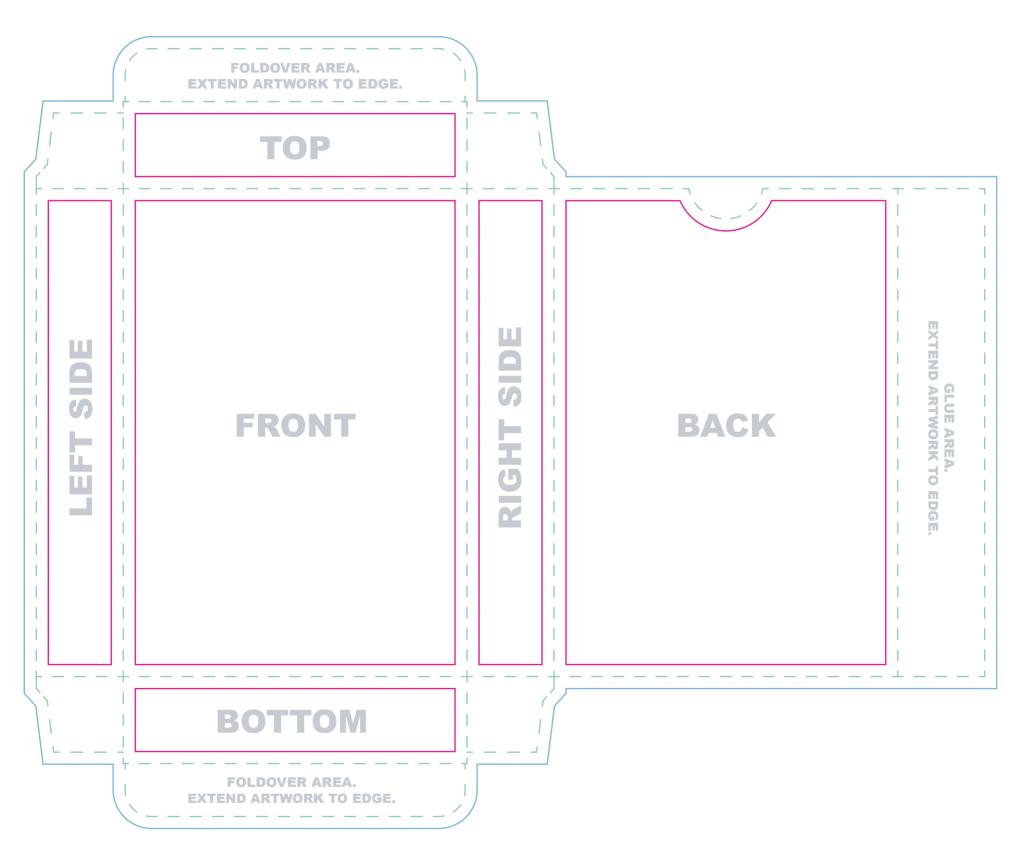

Everything we print legally needs to say something along the lines of "Printed in China" or "Made in China." Please be sure that this is included somewhere that will be visible on your tuck box.

Note: Do not place artwork on the guide layer.

File Submission: We require two(2)fles.

- 1. Artwork on one layer with guide layer on top\*
- 2. Artwork alone without guide layer

\*Our printer uses the first file as a reference to make sure your box prints as expected.

Bleed line

Artwork that extends to the edge of the card must extend to the bleed line

Trim line

This is the final size of your box.

Safe Zone

All important content should be inside this line to account for a minor trimming variance.