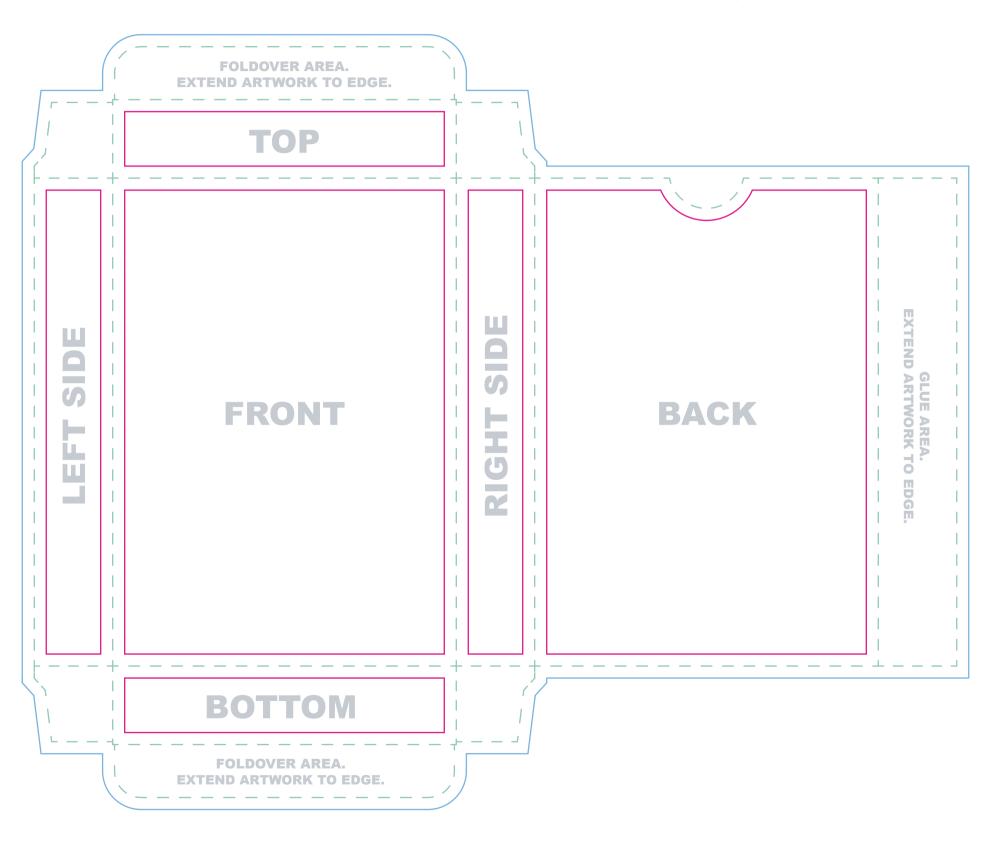

PrintNinja. TEMPLATE: 3.5"x 5" tuck box, 330gsm black core, 51-55 cards

Everything we print legally needs to say something along the lines of "Printed in China" or "Made in China." Please be sure that this is included somewhere that will be visible on your tuck box.

- Bleed line Artwork that extends to the edge of the card must extend to the bleed line
- – **Trim line** This is the final size of your box.
  - Safe Zone All important content should be inside this line to account for a minor trimming variance.