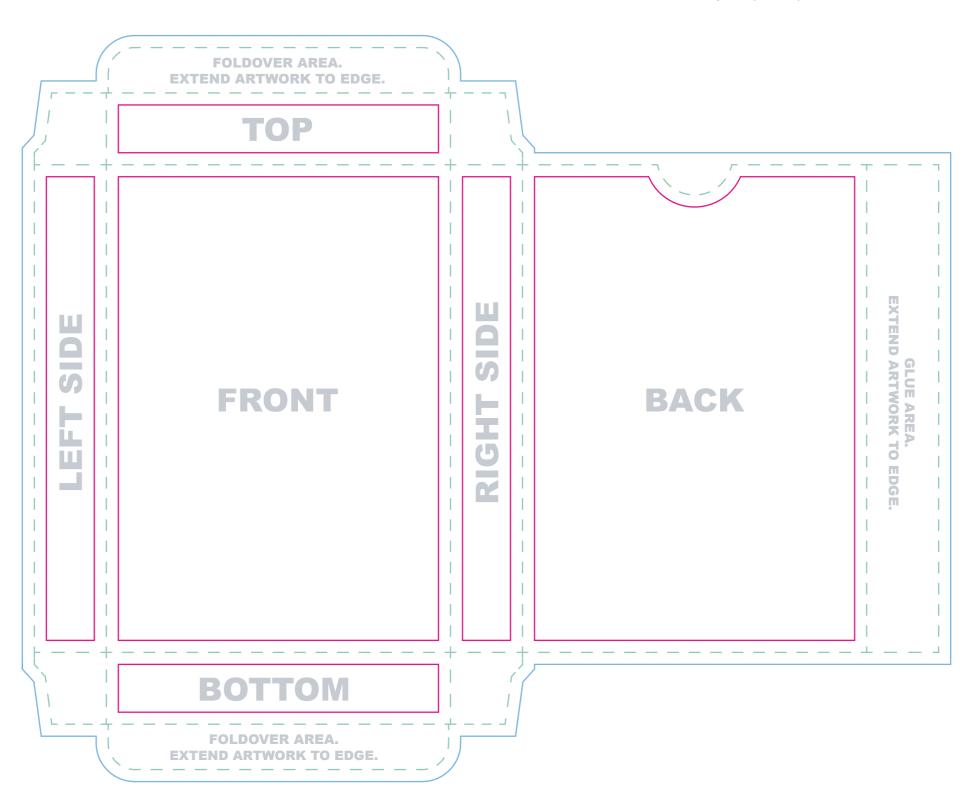

Everything we print legally needs to say something along the lines of "Printed in China" or "Made in China." Please be sure that this is included somewhere that will be visible on your tuck box.

**Note:** Do not place artwork on the guide layer.

**File Submission:** We require two(2)fles.

- 1. Artwork on one layer with guide layer on top\*
- 2. Artwork alone without guide layer

\*Our printer uses the first file as a reference to make sure your box prints as expected.

**Bleed line** Artwork that extends to the edge of the card must extend to the bleed line

**Trim line** This is the final size of your box.

**Safe Zone** All important content should be inside this line to account for a minor trimming variance.