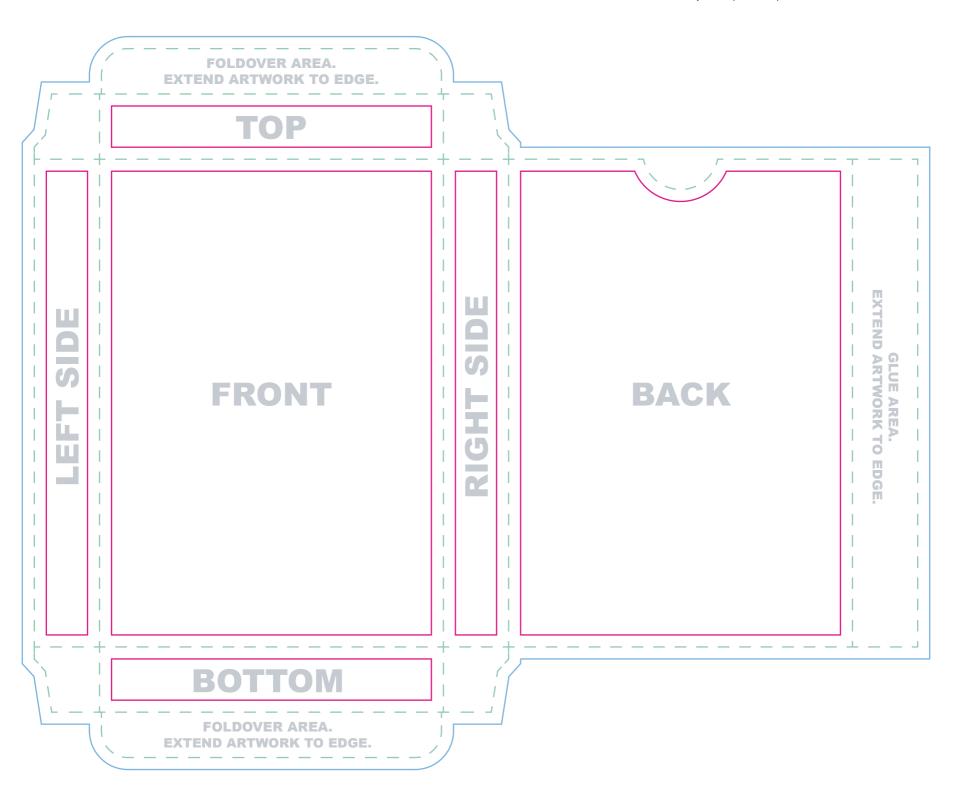

Everything we print legally needs to say something along the lines of "Printed in China" or "Made in China." Please be sure that this is included somewhere that will be visible on your tuck box.

**Note:** Do not place artwork on the guide layer.

File Submission: We require two(2)fles.

1. Artwork on one layer with guide layer on top\*

2. Artwork alone without guide layer

\*Our printer uses the first file as a reference to make sure your box prints as expected.

Bleed line Artwork that extends to the edge of the card must extend to the bleed line

Trim line This is the final size of your box.

Safe Zone All important content should be inside this line to account for a minor trimming variance.