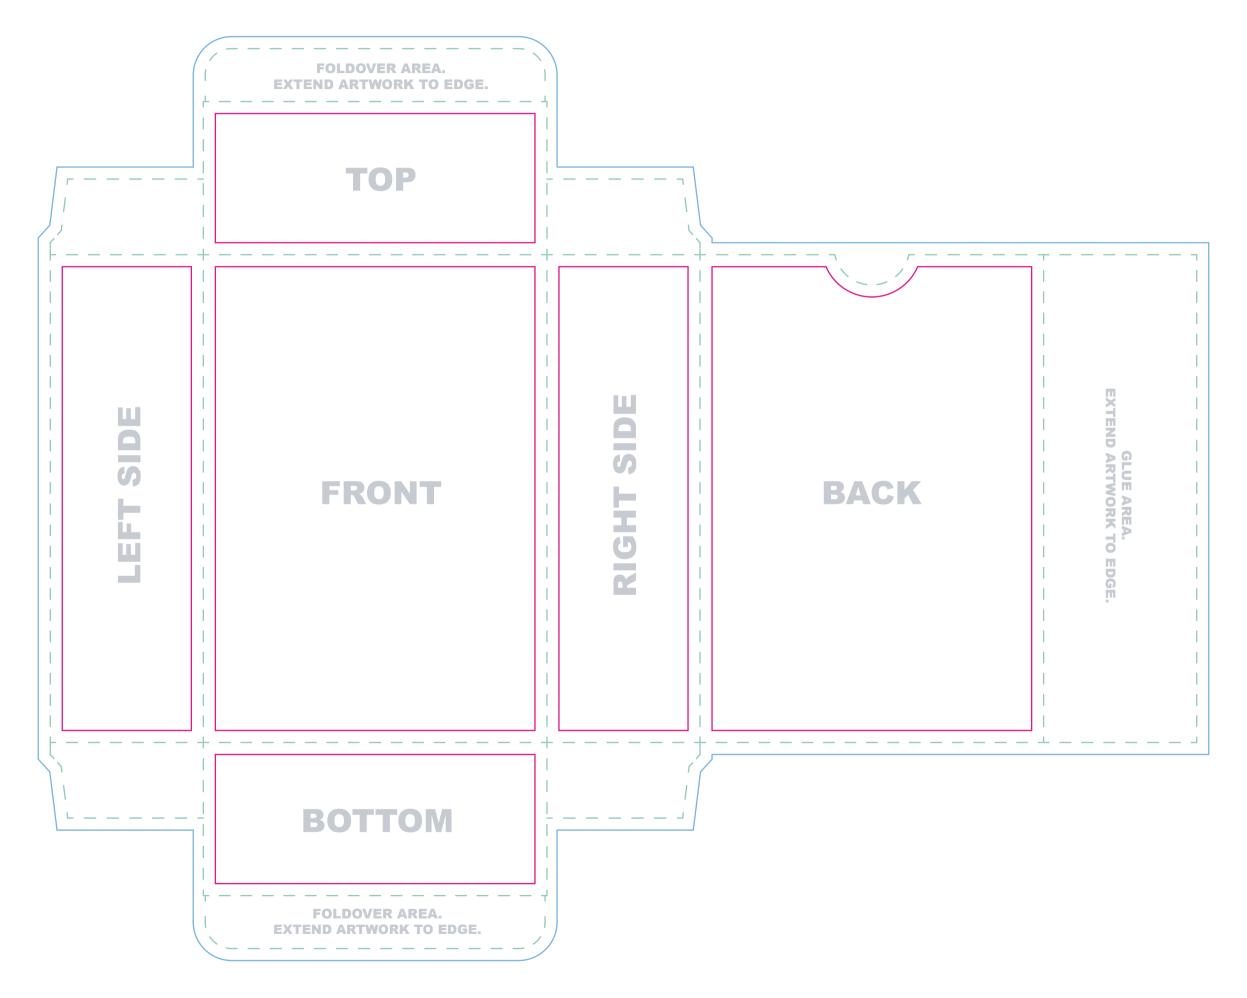

PrintNinja. TEMPLATE: 3.5"x 5" tuck box, 330gsm black core, 106-110 cards

Everything we print legally needs to say something along the lines of "Printed in China" or "Made in China." Please be sure that this is included somewhere that will be visible on your tuck box. Note: Do not place artwork on the guide layer.

**File Submission:** We require two(2)fles. 1. Artwork on one layer with guide layer on top\* 2. Artwork alone without guide layer

\*Our printer uses the first file as a reference to make sure your box prints as expected.

Bleed line Artwork that extends to the edge of the card must extend to the bleed line

- **Trim line** This is the final size of your box.

Safe Zone All important content should be inside this line to account for a minor trimming variance.