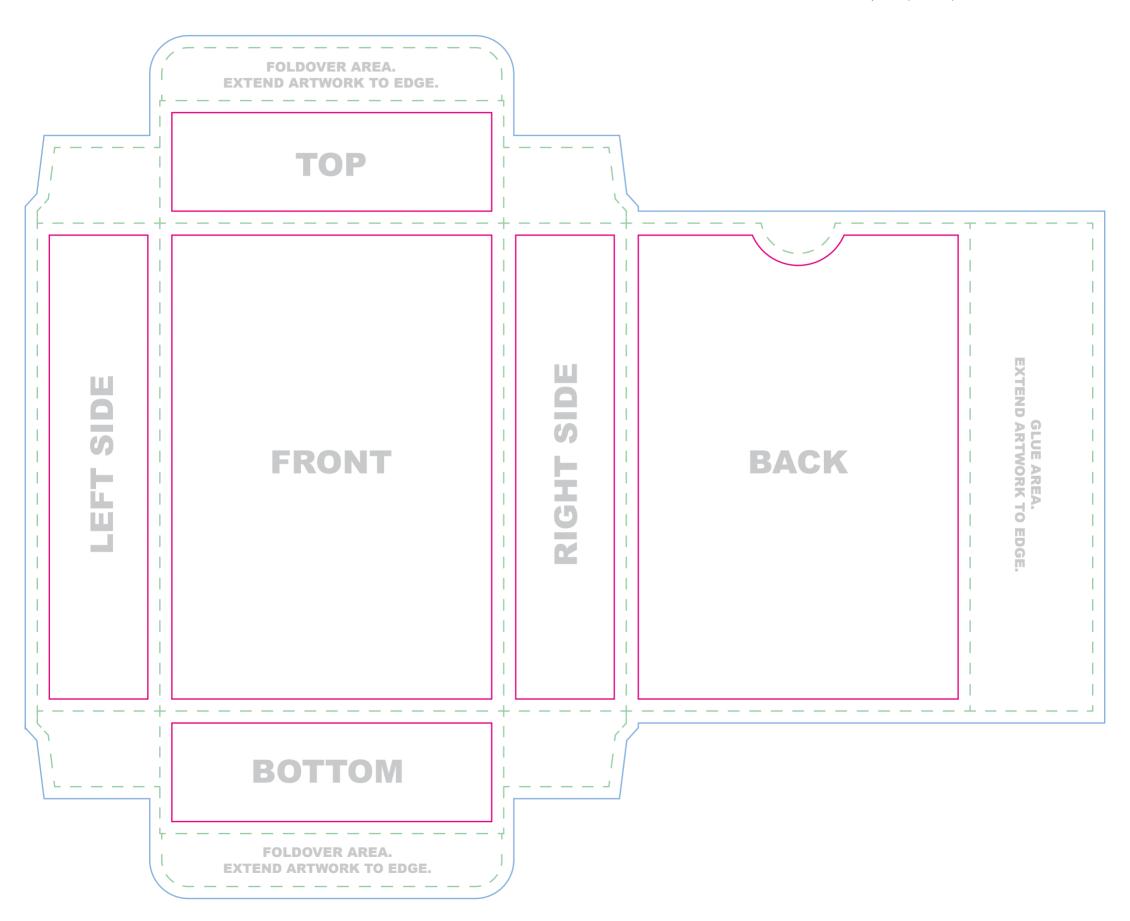

Everything we print legally needs to say something along the lines of "Printed in China" or "Printed in PRC." Please be sure that this is included somewhere that will be visible on your tuck box.

**Note:** Do not place artwork on the guide layer.

Bleed line Artwork that extends to the edge of the card must extend to the bleed line

Trim line This is the final size of your box.

**Safe Zone** All important content should be inside this line to account for a minor trimming variance.