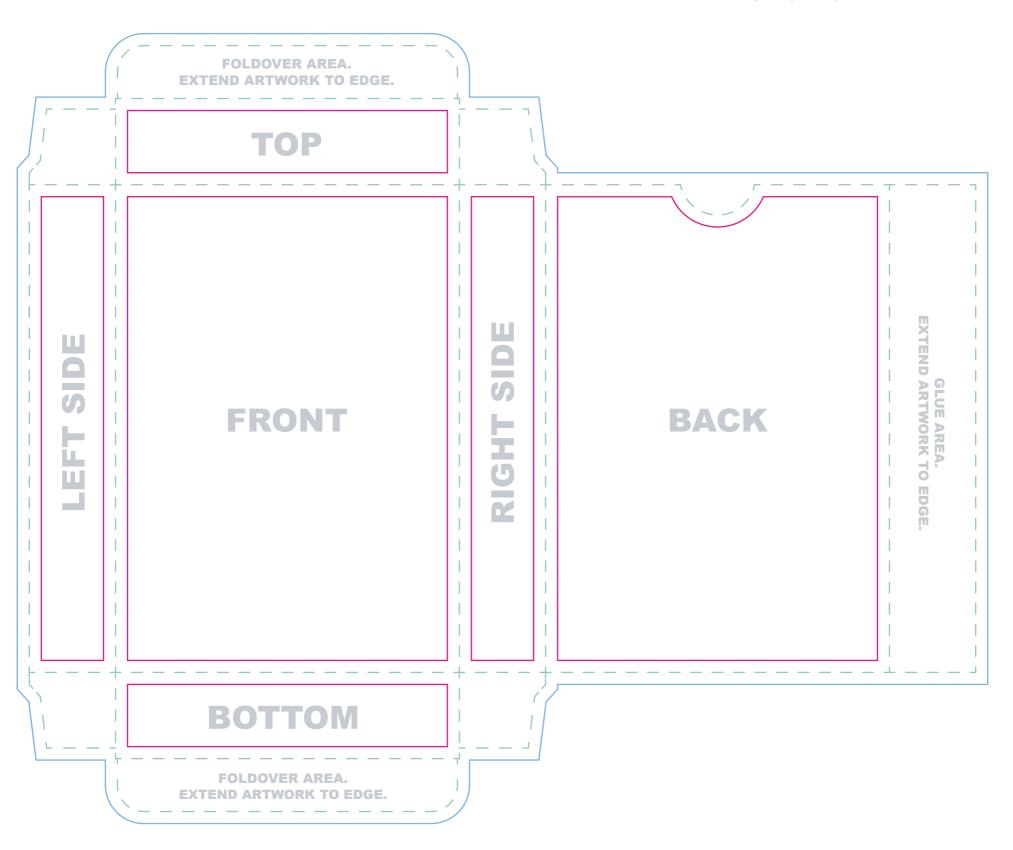

Bleed line

Artwork that extends to the edge of the card must extend to the bleed line

Trim line

This is the final size of your box.

Safe Zone

All important content should be inside this line to account for a minor trimming variance.