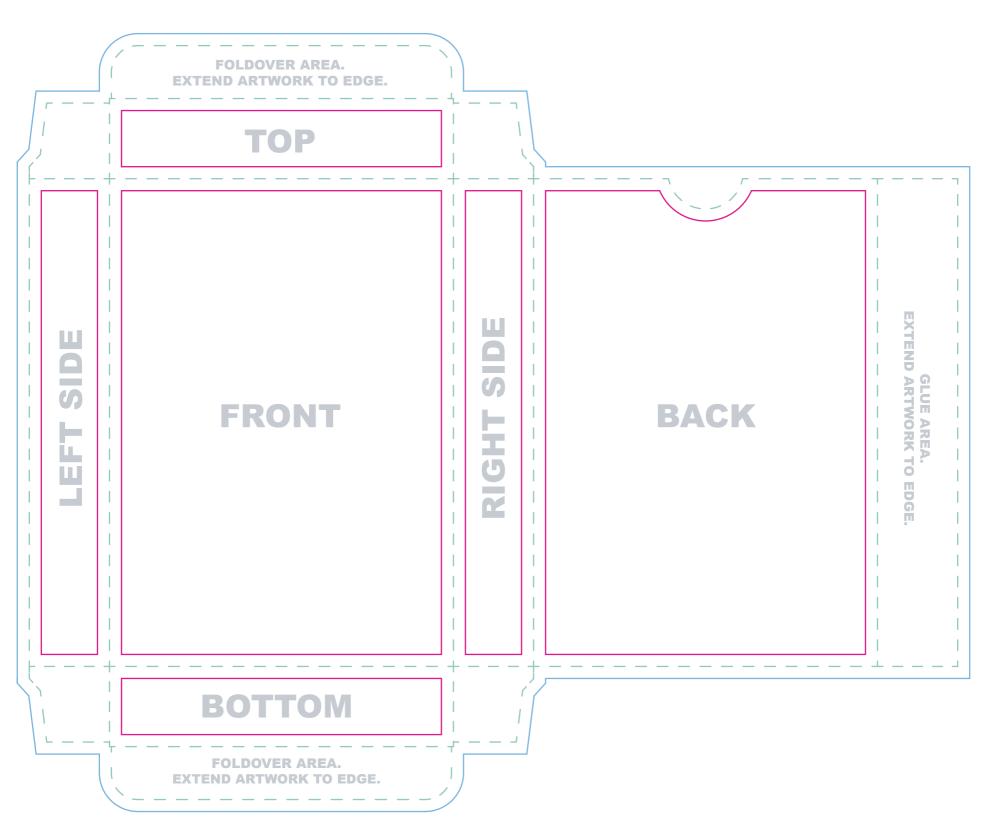

Everything we print legally needs to say something along the lines of "Printed in China" or "Made in China." Please be sure that this is included somewhere that will be visible on your tuck box.

**Note:** Do not place artwork on the guide layer.

File Submission: We require two(2)fles.

- 1. Artwork on one layer with guide layer on top\*
- 2. Artwork alone without guide layer

\*Our printer uses the first file as a reference to make sure your box prints as expected.

Bleed line Artwork that extends to the edge of the card must extend to the bleed line

Trim line This is the final size of your box.

**Safe Zone** All important content should be inside this line to account for a minor trimming variance.