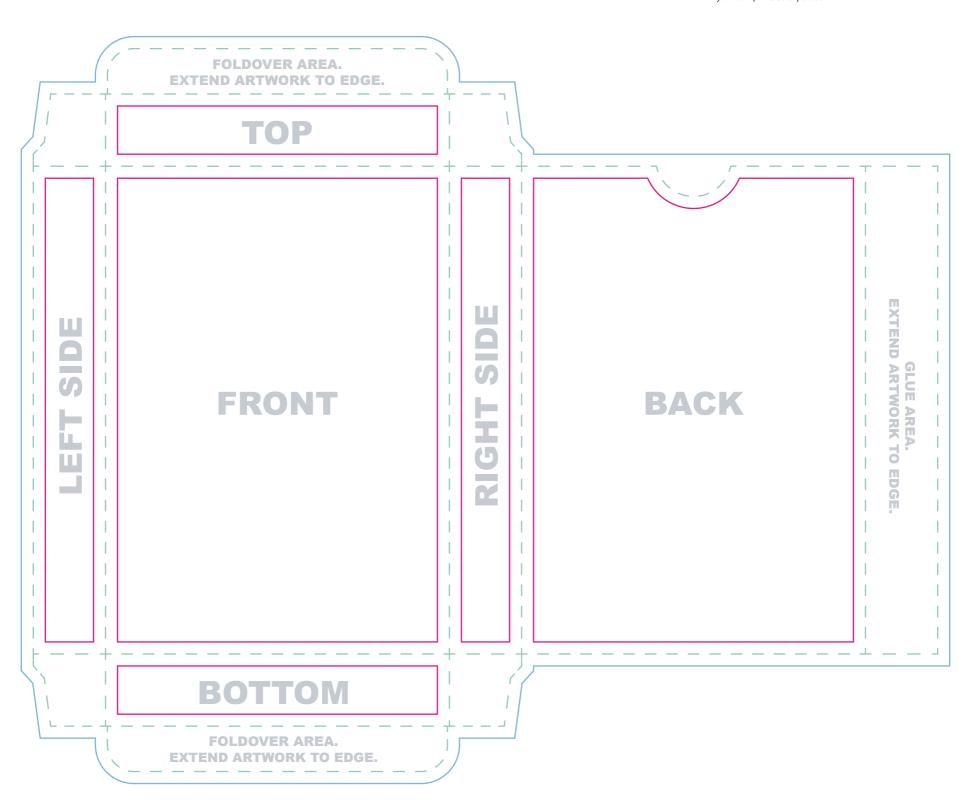

Trim line

Safe Zone

Artwork that extends to the edge of the card must extend to the bleed line

All important content should be inside this line to account for a minor trimming variance.

This is the final size of your box.

**Note:** Do not place artwork on the guide layer.

File Submission: We require two(2)fles.

- 1. Artwork on one layer with guide layer on top\*
- 2. Artwork alone without guide layer

\*Our printer uses the first file as a reference to make sure your box prints as expected.