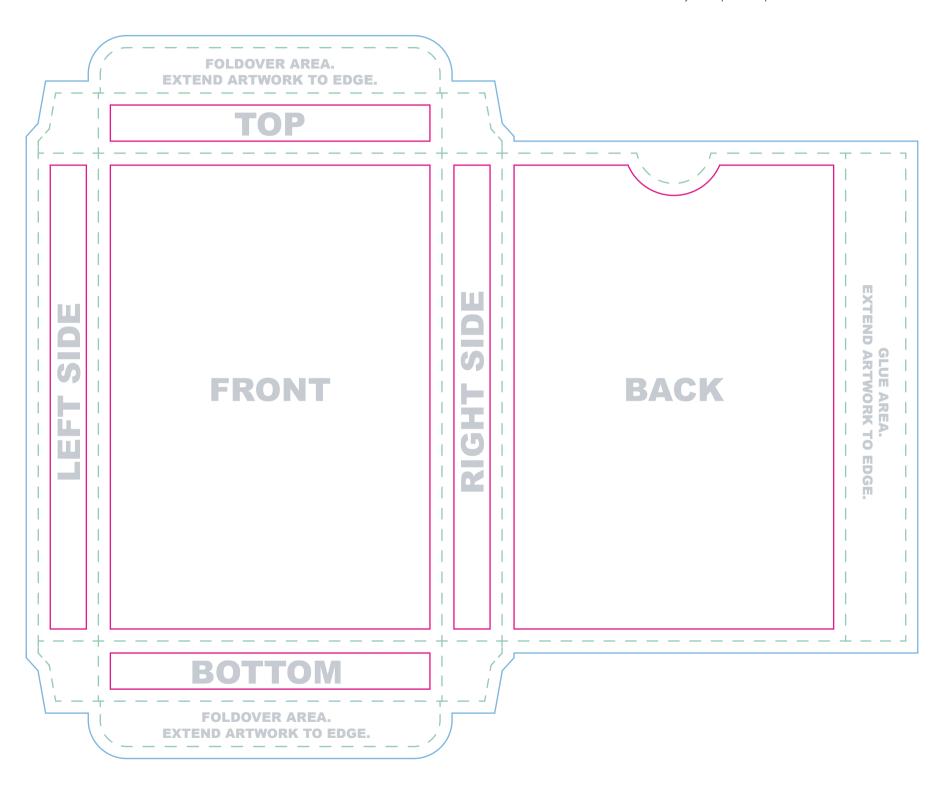

Everything we print legally needs to say something along the lines of "Printed in China" or "Made in China." Please be sure that this is included somewhere that will be visible on your tuck box.

Note: Do not place artwork on the guide layer.

File Submission: We require two(2)fles.

- 1. Artwork on one layer with guide layer on top\*
- 2. Artwork alone without guide layer

\*Our printer uses the first file as a reference to make sure your box prints as expected.

Bleed line

Artwork that extends to the edge of the card must extend to the bleed line

- — - Trim line

This is the final size of your box.

Safe Zone

All important content should be inside this line to account for a minor trimming variance.