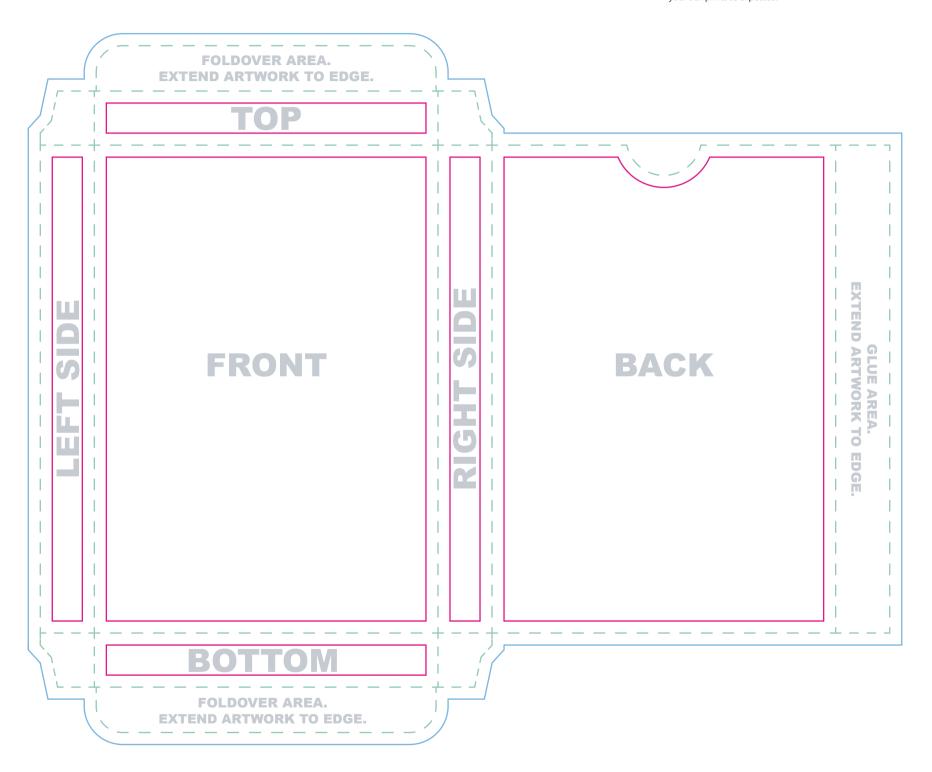

PrintNinja. TEMPLATE: 3.5"x 5" tuck box, 310gsm black core, 36-40 cards

Everything we print legally needs to say something along the lines of "Printed in China" or "Made in China." Please be sure that this is included somewhere that will be visible on your tuck box.

| Bleed line | Artwork that extends to the edge of the card must extend to the bleed line |
|------------|----------------------------------------------------------------------------|
|------------|----------------------------------------------------------------------------|

— Trim line This is the final size of your box.

- Safe Zone All important content should be inside this line to account for a minor trimming variance.