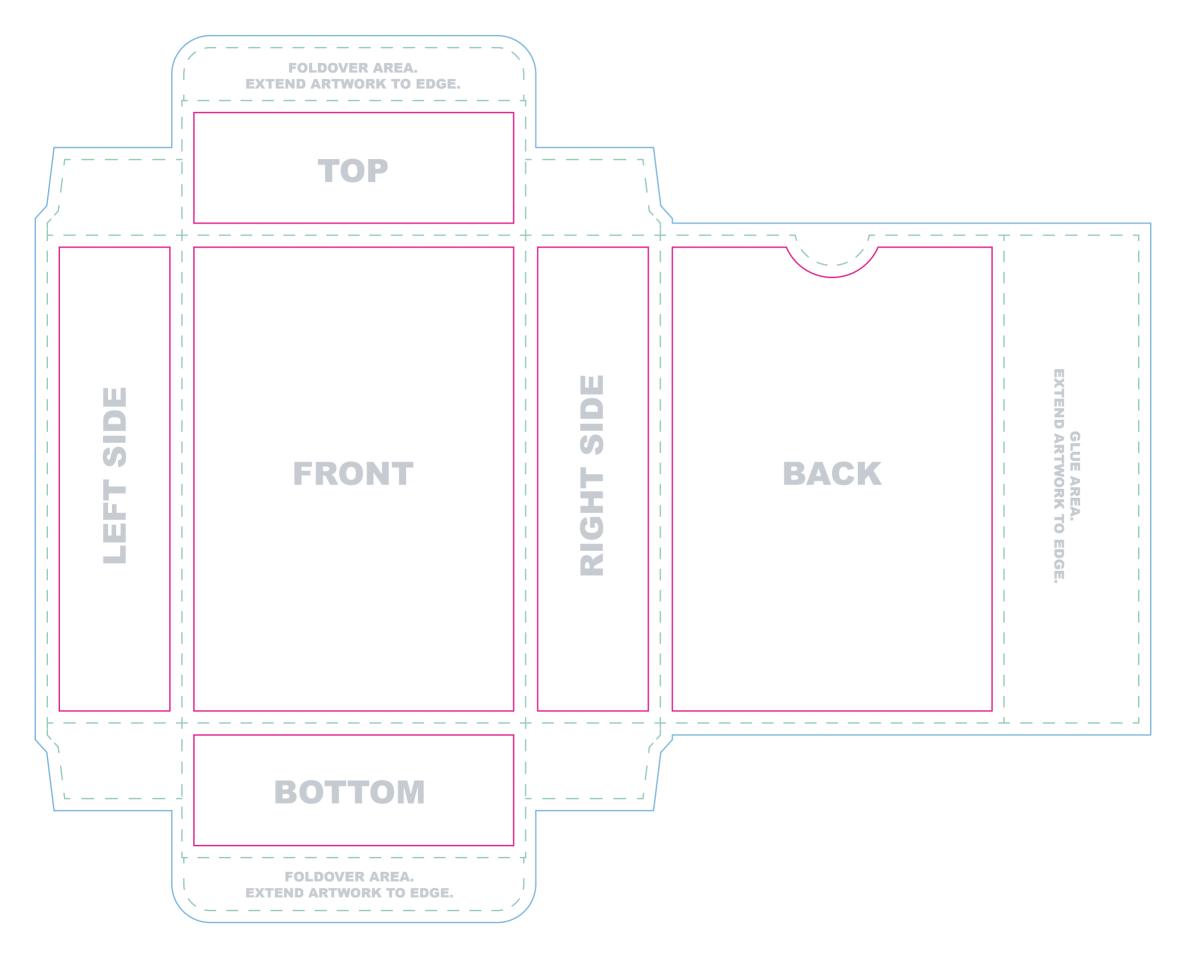

PrintNinja. TEMPLATE: 3.5"x 5" tuck box, 310gsm black core, 101-105 cards

Everything we print legally needs to say something along the lines of "Printed in China" or "Made in China." Please be sure that this is included somewhere that will be visible on your tuck box. **Note:** Do not place artwork on the guide layer.

Bleed line Artwork that extends to the edge of the card must extend to the bleed line

**Trim line** This is the final size of your box.

Safe Zone All important content should be inside this line to account for a minor trimming variance.