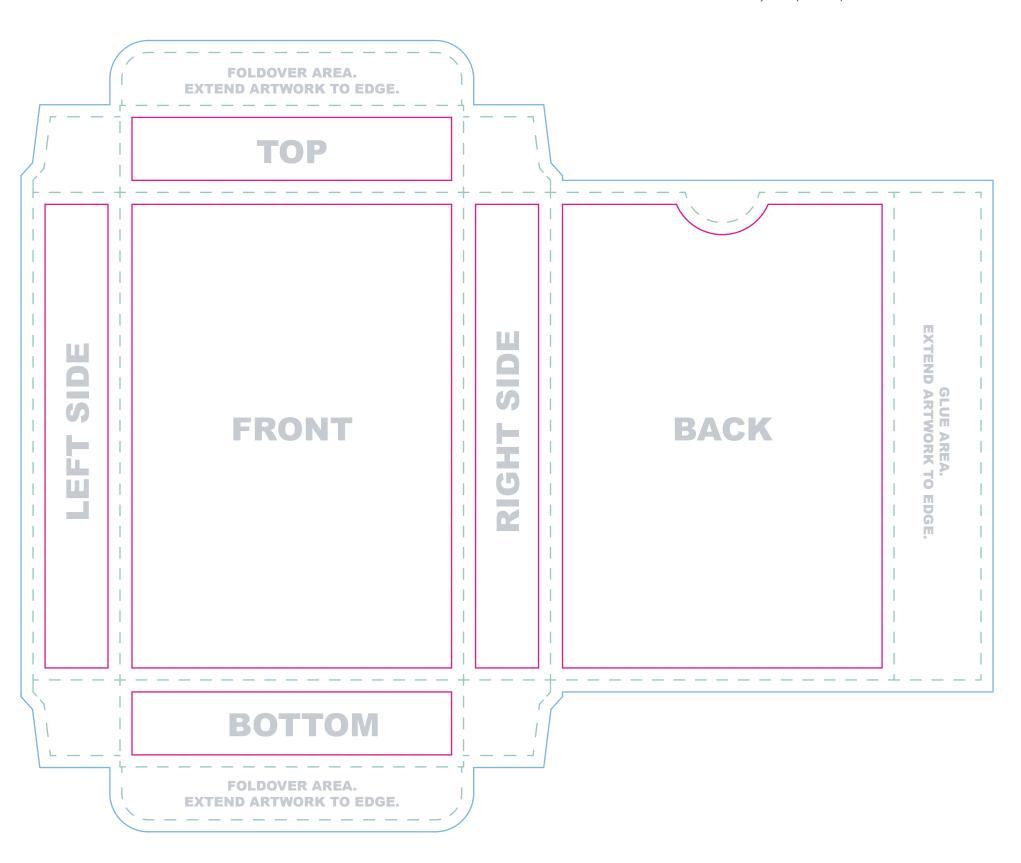

Everything we print legally needs to say something along the lines of "Printed in China" or "Made in China." Please be sure that this is included somewhere that will be visible on your tuck box.

**Note:** Do not place artwork on the guide layer.

**File Submission:** We require two(2)fles.

- 1. Artwork on one layer with guide layer on top\*
- 2. Artwork alone without guide layer

\*Our printer uses the first file as a reference to make sure your box prints as expected.

Artwork that extends to the edge of the card must extend to the bleed line This is the final size of your box.

Trim line

All important content should be inside this line to account for a minor trimming variance. Safe Zone