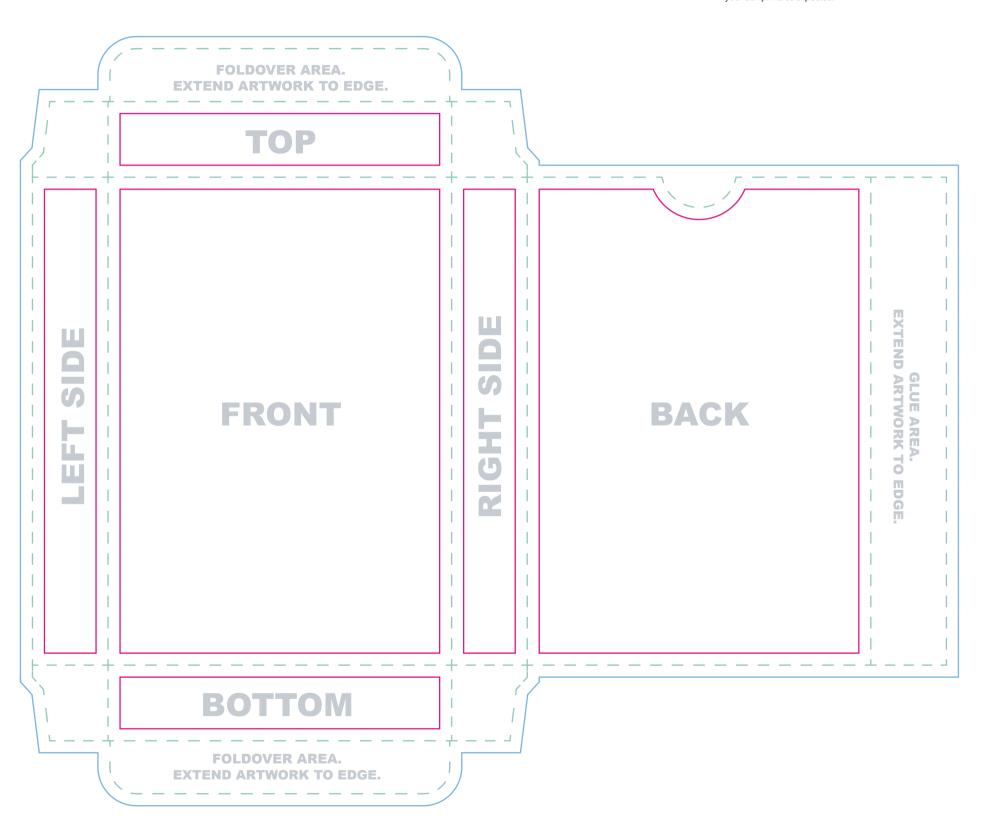

Everything we print legally needs to say something along the lines of "Printed in China" or "Made in China." Please be sure that this is included somewhere that will be visible on your tuck box.

Note: Do not place artwork on the guide layer.

**File Submission:** We require two(2)fles.

- 1. Artwork on one layer with guide layer on top\*
- 2. Artwork alone without guide layer

\*Our printer uses the first file as a reference to make sure your box prints as expected.

**Bleed line** Artwork that extends to the edge of the card must extend to the bleed line

**Trim line** This is the final size of your box.

**Safe Zone** All important content should be inside this line to account for a minor trimming variance.