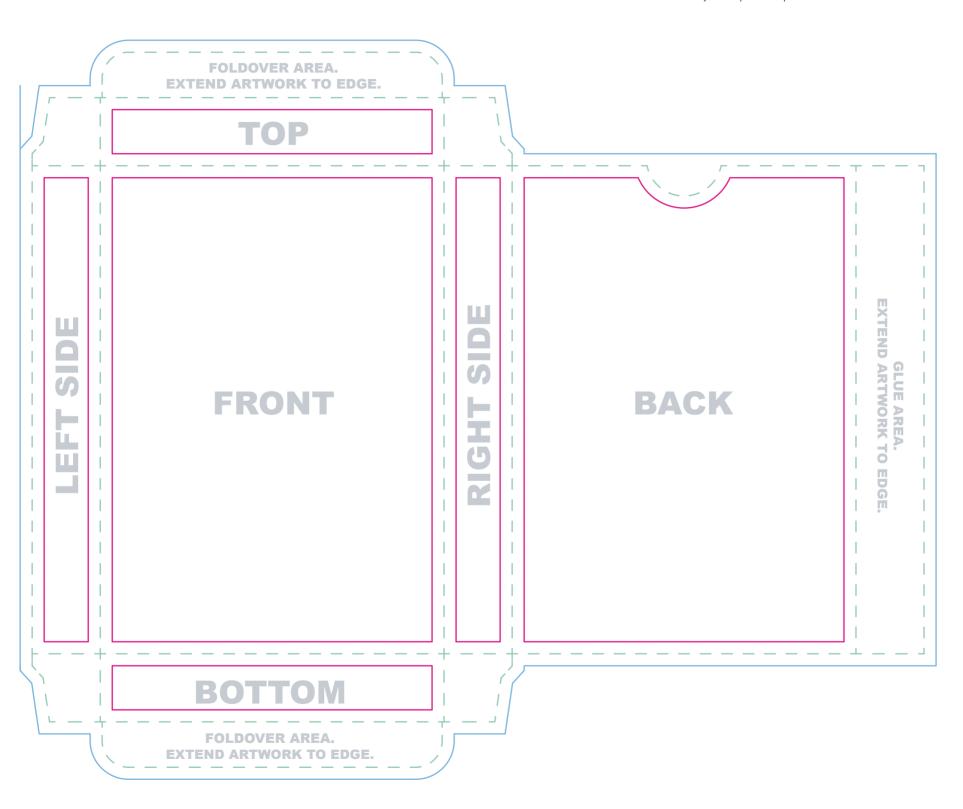

Everything we print legally needs to say something along the lines of "Printed in China" or "Made in China." Please be sure that this is included somewhere that will be visible on your tuck box.

Note: Do not place artwork on the guide layer.

File Submission: We require two(2)fles.

- 1. Artwork on one layer with guide layer on top\*
- 2. Artwork alone without guide layer

\*Our printer uses the first file as a reference to make sure your box prints as expected.

Bleed line Artwork that extends to the edge of the card must extend to the bleed line
Trim line This is the final size of your box.

**Safe Zone** All important content should be inside this line to account for a minor trimming variance.