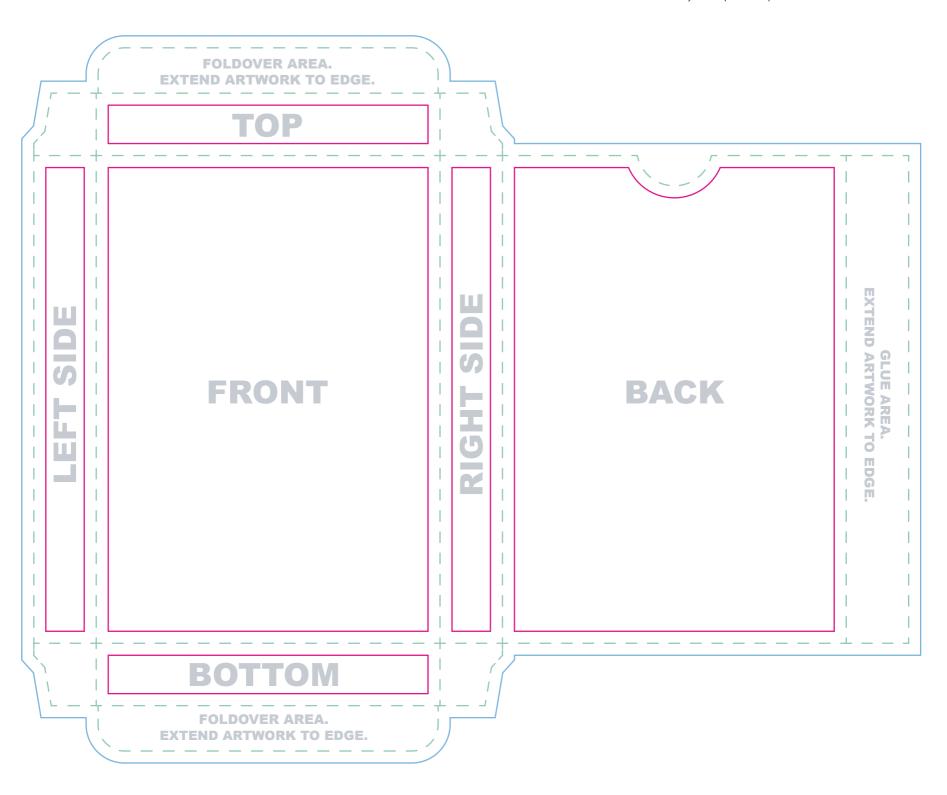

**Bleed line** Artwork tha

Artwork that extends to the edge of the card must extend to the bleed line

Trim line T

This is the final size of your box.

**Safe Zone** All important content should be inside this line to account for a minor trimming variance.