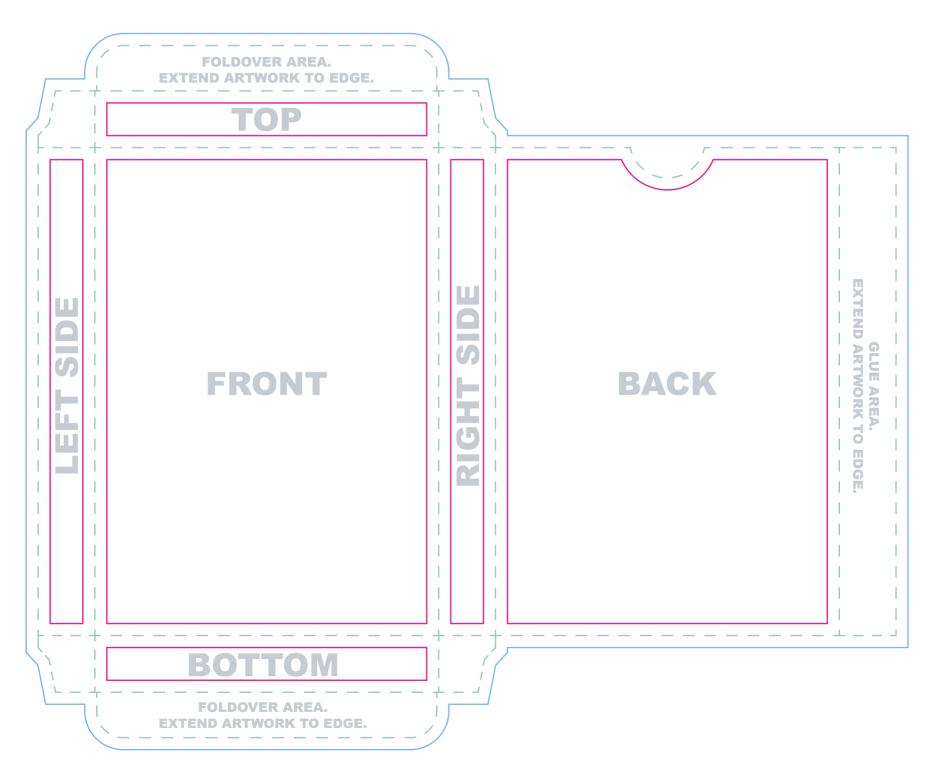

## PrintNinja. TEMPLATE: 3.5"x 5" tuck box, 300gsm no core, 41-45 cards

Everything we print legally needs to say something along the lines of "Printed in China" or "Made in China." Please be sure that this is included somewhere that will be visible on your tuck box.

Note: Do not place artwork on the guide layer.

File Submission: We require two(2)fles.

1. Artwork on one layer with guide layer on top\*

2. Artwork alone without guide layer

\*Our printer uses the first file as a reference to make sure your box prints as expected.

- Bleed line Artwork that extends to the edge of the card must extend to the bleed line

- Trim line This is the final size of your box.

Safe Zone All important content should be inside this line to account for a minor trimming variance.