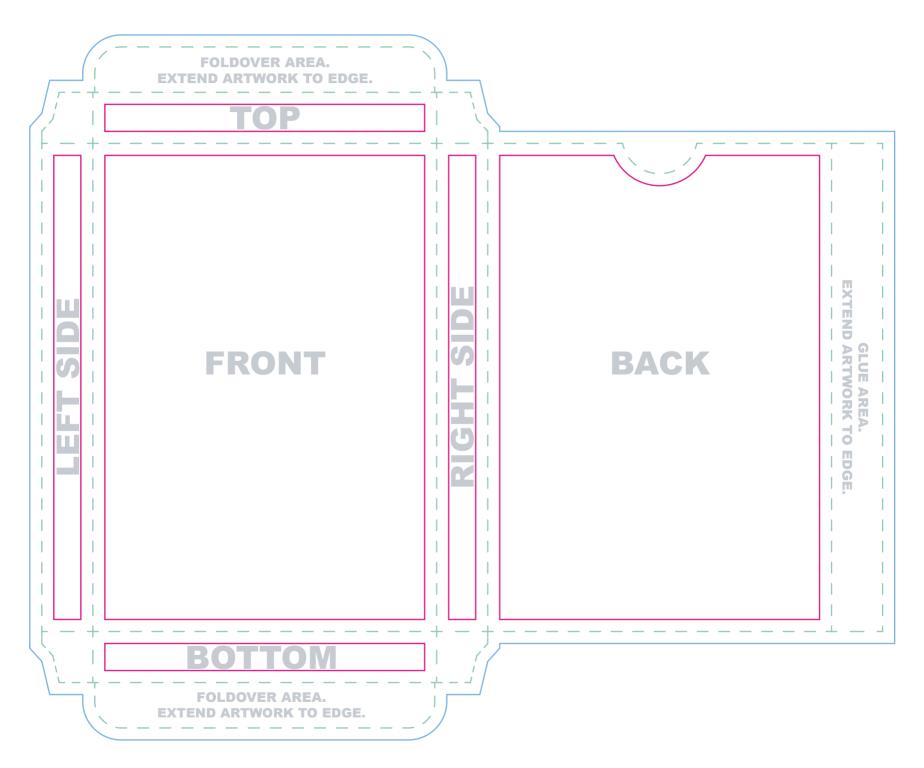

## PrintNinja. TEMPLATE: 3.5"x 5" tuck box, 300gsm no core, 36-40 cards

Everything we print legally needs to say something along the lines of "Printed in China" or "Made in China." Please be sure that this is included somewhere that will be visible on your tuck box.

Artwork that extends to the edge of the card must extend to the bleed line **Bleed line** 

**Trim line** This is the final size of your box.

All important content should be inside this line to account for a minor trimming variance. Safe Zone