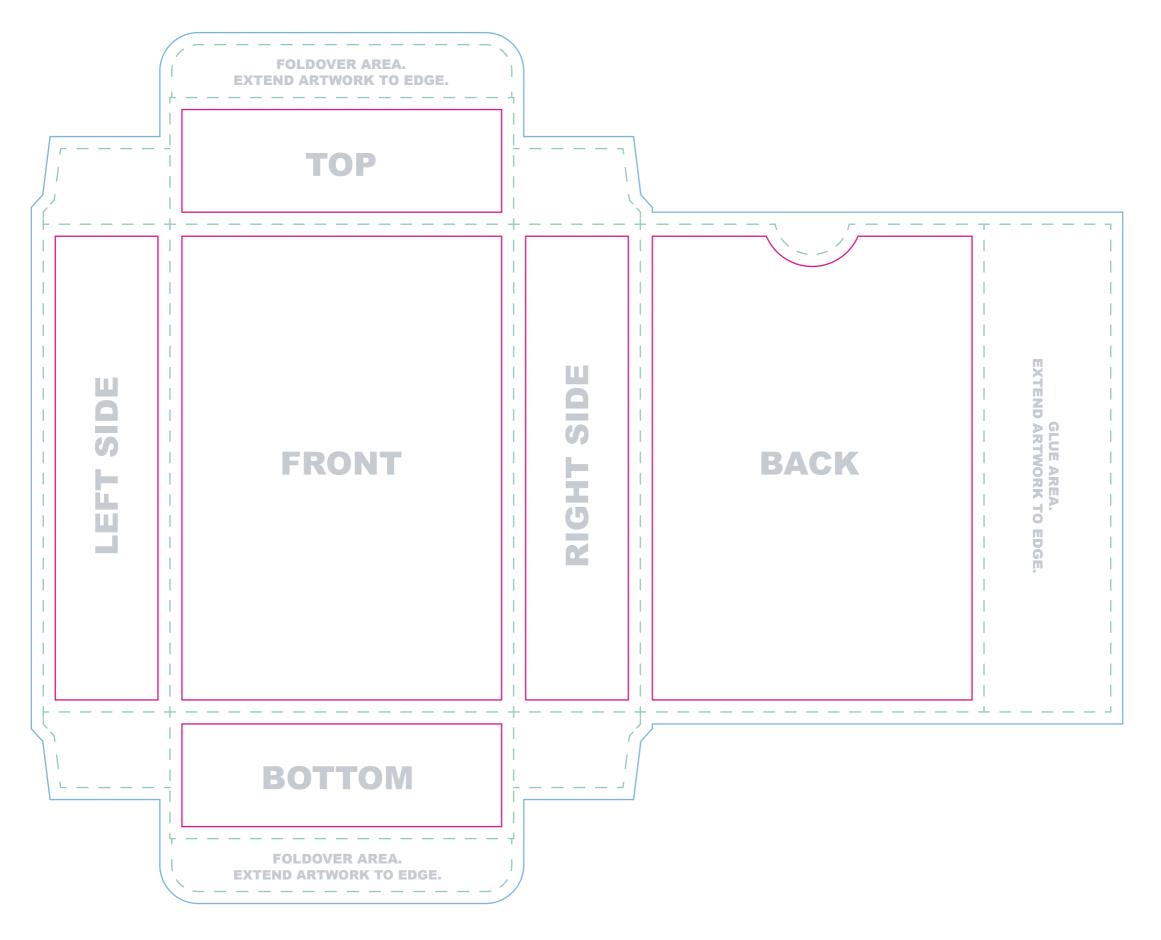

PrintNinja. TEMPLATE: 3.5"x 5" tuck box, 300gsm no core, 101-105 cards

Everything we print legally needs to say something along the lines of "Printed in China" or "Made in China." Please be sure that this is included somewhere that will be visible on your tuck box.

Bleed line Artwork that extends to the edge of the card must extend to the bleed line

- **Trim line** This is the final size of your box.

Safe Zone All important content should be inside this line to account for a minor trimming variance.