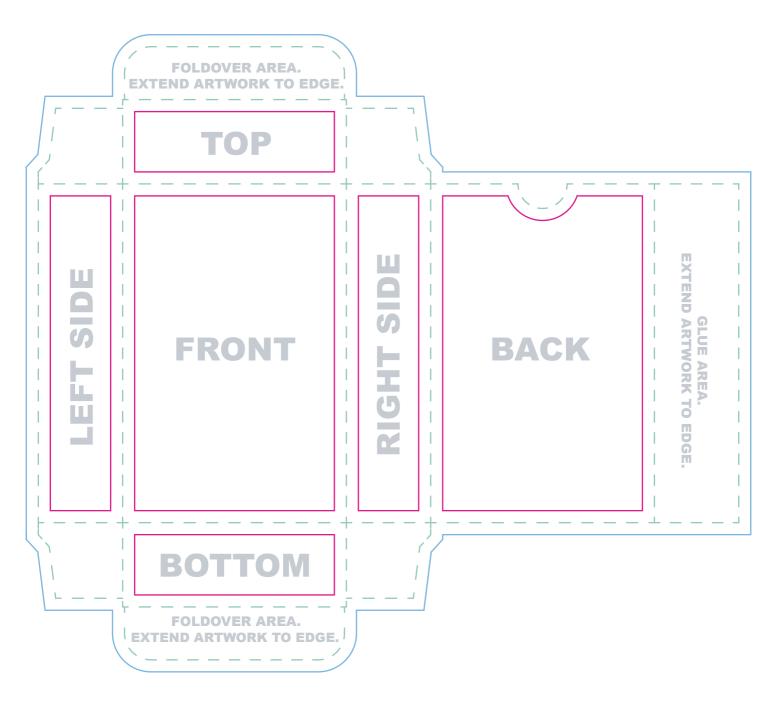

## PrintNinja. TEMPLATE: 2.25"x3.45" tuck box, Blue core, 66-70cards

Everything we print legally needs to say something along the lines of "Printed in China" or "Made in China." Please be sure that this is included somewhere that will be visible on your tuck box.

Bleed line
— Trim line

e Artwork that extends to the edge of the card must extend to the bleed line

**Trim line** This is the final size of your box.

Safe Zone All important content should be inside this line to account for a minor trimming variance.