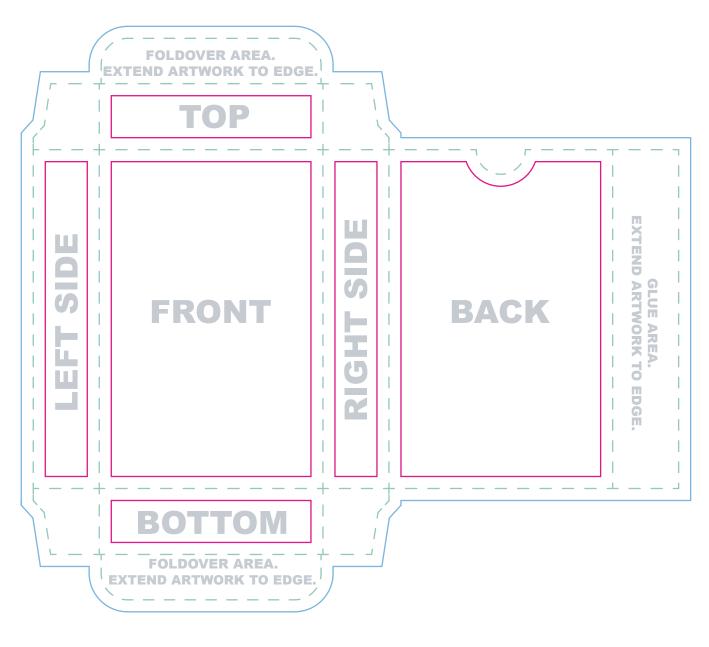

Everything we print legally needs to say something along the lines of "Printed in China" or "Made in China." Please be sure that this is included somewhere that will be visible on your tuck box.

Note: Do not place artwork on the guide layer.

**File Submission:** We require two(2)fles.

- 1. Artwork on one layer with guide layer on top\*
- 2. Artwork alone without guide layer

\*Our printer uses the first file as a reference to make sure your box prints as expected.

**Bleed line** Artwork that extends to the edge of the card must extend to the bleed line

**Trim line** This is the final size of your box.

**Safe Zone** All important content should be inside this line to account for a minor trimming variance.