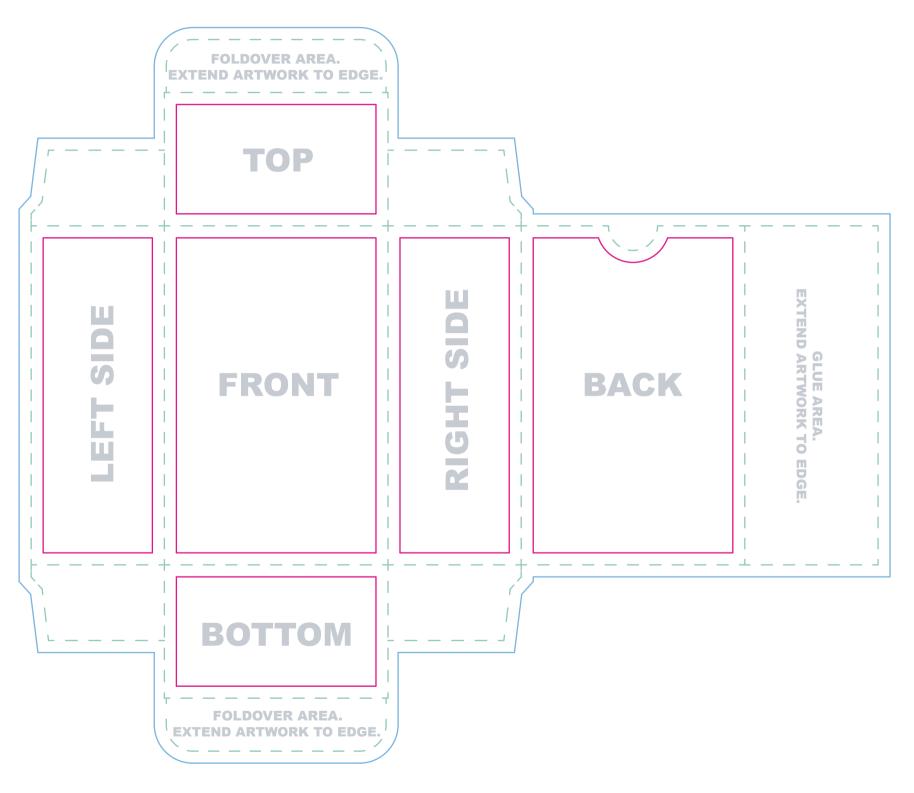

PrintNinja. TEMPLATE: 2.25"x3.45" tuck box, 350gsm no core, 91-95 cards

Everything we print legally needs to say something along the lines of "Printed in China" or "Made in China." Please be sure that this is included somewhere that will be visible on your tuck box.

Bleed line Artwork that extends to the edge of the card must extend to the bleed line

– Trim line This is the final size of your box.

Safe Zone All important content should be inside this line to account for a minor trimming variance.