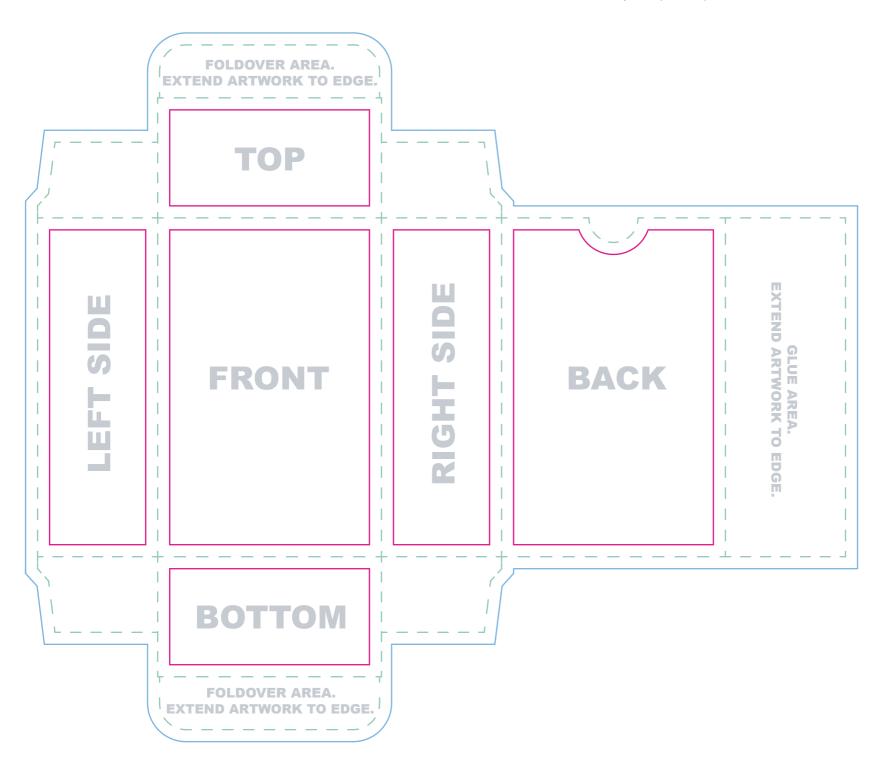

## PrintNinja. TEMPLATE: 2.25"x3.45" tuck box, 350gsm no core, 81-85 cards

Everything we print legally needs to say something along the lines of "Printed in China" or "Made in China." Please be sure that this is included somewhere that will be visible on your tuck box.

## File Submission: We require two(2)fles.

Artwork on one layer with guide layer on top\*
Artwork alone without guide layer

\*Our printer uses the first file as a reference to make sure your box prints as expected.

Bleed line Artwork that extends to the edge of the card must extend to the bleed line

**Trim line** This is the final size of your box.

Safe Zone All important content should be inside this line to account for a minor trimming variance.