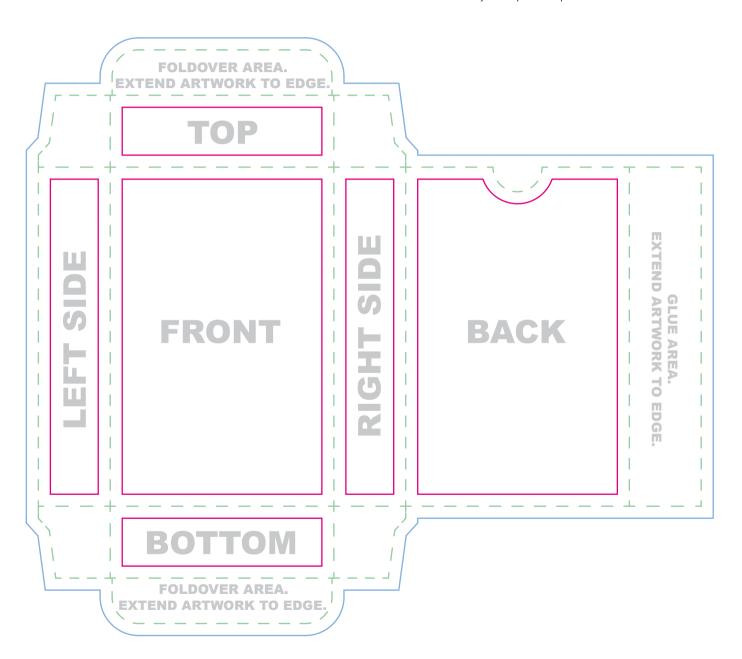

Everything we print legally needs to say something along the lines of "Printed in China" or "Printed in PRC." Please be sure that this is included somewhere that will be visible on your tuck box.

**Note:** Do not place artwork on the guide layer.

File Submission: We require two(2)fles.

- 1. Artwork on one layer with guide layer on top\*
- 2. Artwork alone without guide layer

\*Our printer uses the first file as a reference to make sure your box prints as expected.

Bleed line Artwork that extends to the edge of the card must extend to the bleed line

Trim line This is the final size of your box.

Safe Zone All important content should be inside this line to account for a minor trimming variance.