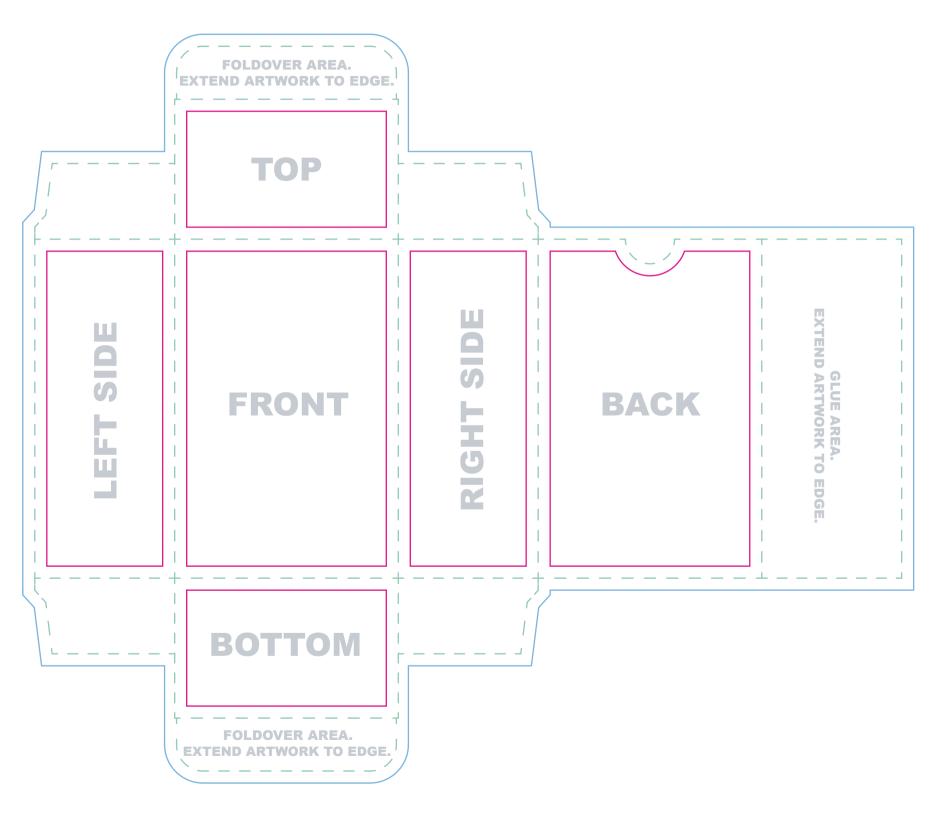

\*Our printer uses the first file as a reference to make sure your box prints as expected.

--- Bleed line Artwork that extends to the edge of the card must extend to the bleed line

— Trim line This is the final size of your box.

- Safe Zone All important content should be inside this line to account for a minor trimming variance.