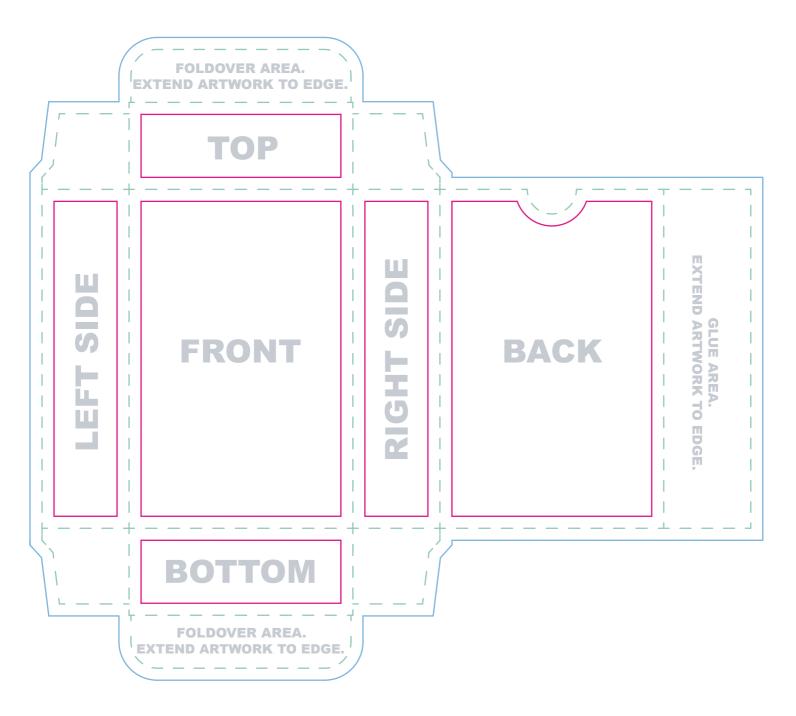

## PrintNinja. TEMPLATE: 2.25"x3.45" tuck box, 330gsm black core, 56-60cards

Everything we print legally needs to say something along the lines of "Printed in China" or "Made in China." Please be sure that this is included somewhere that will be visible on your tuck box.

## Note: Do not place artwork on the guide layer.

File Submission: We require two(2)fles.

- 1. Artwork on one layer with guide layer on top  $\!\!\!\!\!\!*$
- 2. Artwork alone without guide layer

\*Our printer uses the first file as a reference to make sure your box prints as expected.

Bleed line Artwork that extends to the edge of the card must extend to the bleed line

**Trim line** This is the final size of your box.

**Safe Zone** All important content should be inside this line to account for a minor trimming variance.