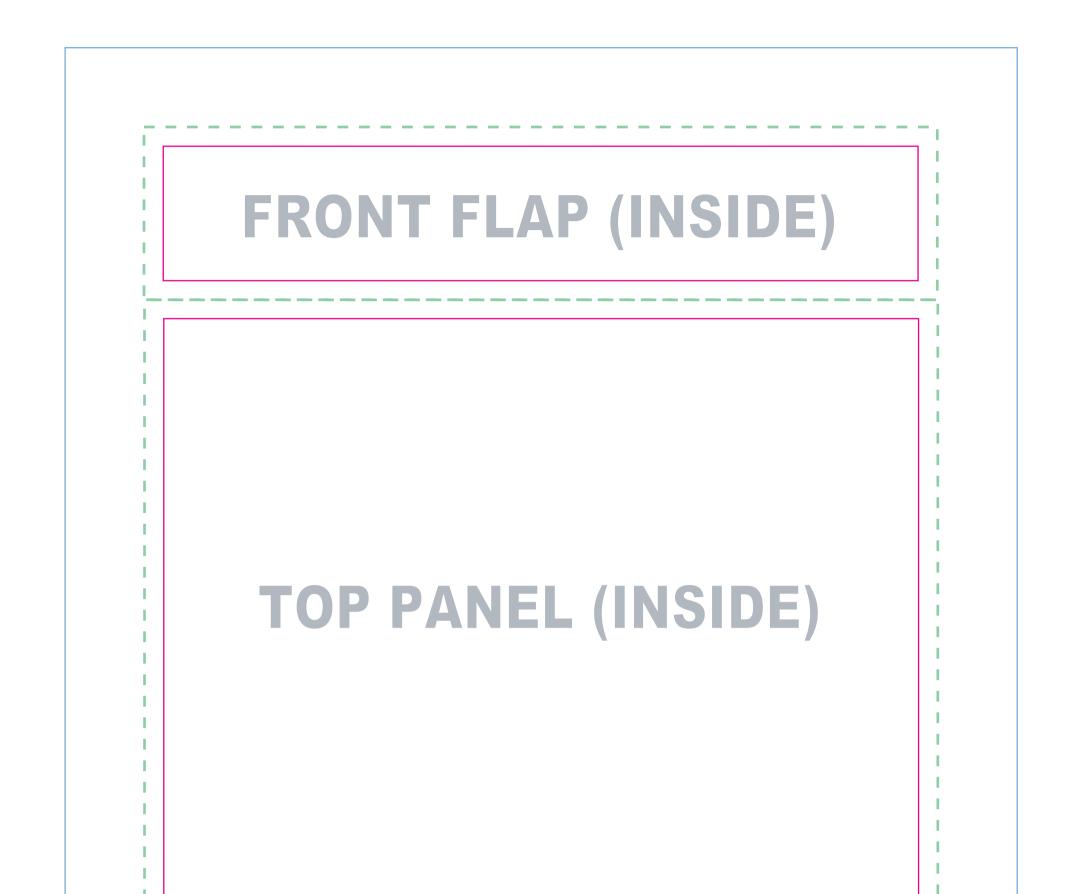

## PrintNinja. TEMPLATE: Magnetic Closure, 6.5" x 8.5" x 2",, Top Inside Template (3 of 3)

Everything we print legally needs to say something along the lines of "Printed in China" or "Made in China." Please be sure that this is included somewhere that will be visible on your tuck box.

### **DEFINITIONS**

---- Bleed line Artwork that extends to the edge of the card must extend to the bleed line.

- --- **Trim line** This is the final size of your box.

**Note:** Do not place artwork on the guide layer.

File Submission: We require two (2) files.
1. Artwork on one layer with guide layer on top\*
2. Artwork alone without guide layer

\*Our printer uses the first file as a reference to make sure your box prints as expected.