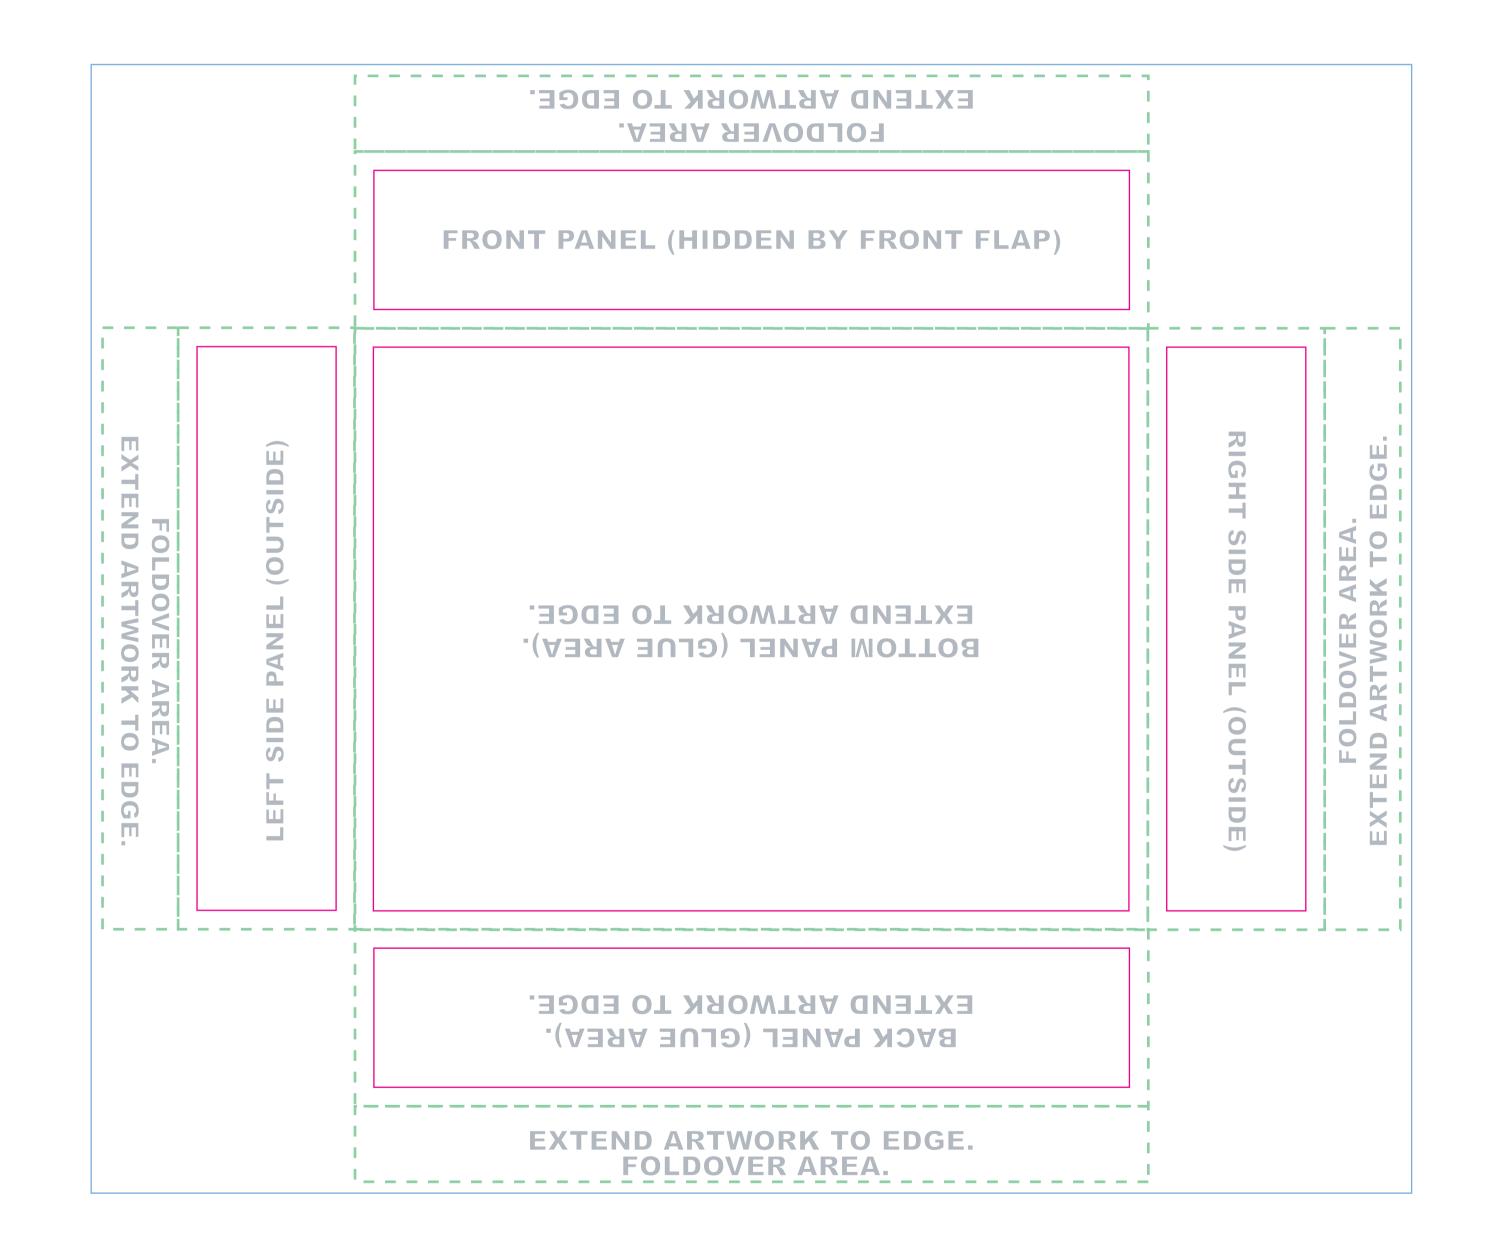

**PrintNinja**. **TEMPLATE:** Magnetic Closure, 6.5" x 8.5" x 2", Bottom Template (1 of 3)

Everything we print legally needs to say something along the lines of "Printed in China" or "Made in China." Please be sure that this is included somewhere that will be visible on your tuck box.

#### DEFINITIONS

- Artwork that extends to the edge of the card must extend to the bleed line. **Bleed line**
- **Trim line** This is the final size of your box.
- All important content should be inside this line to account for a minor trimming variance. Safe Zone

**Note:** Do not place artwork on the guide layer.

File Submission: We require two (2) files.

- 1. Artwork on one layer with guide layer on top\*
- 2. Artwork alone without guide layer

\*Our printer uses the first file as a reference to make sure your box prints as expected.