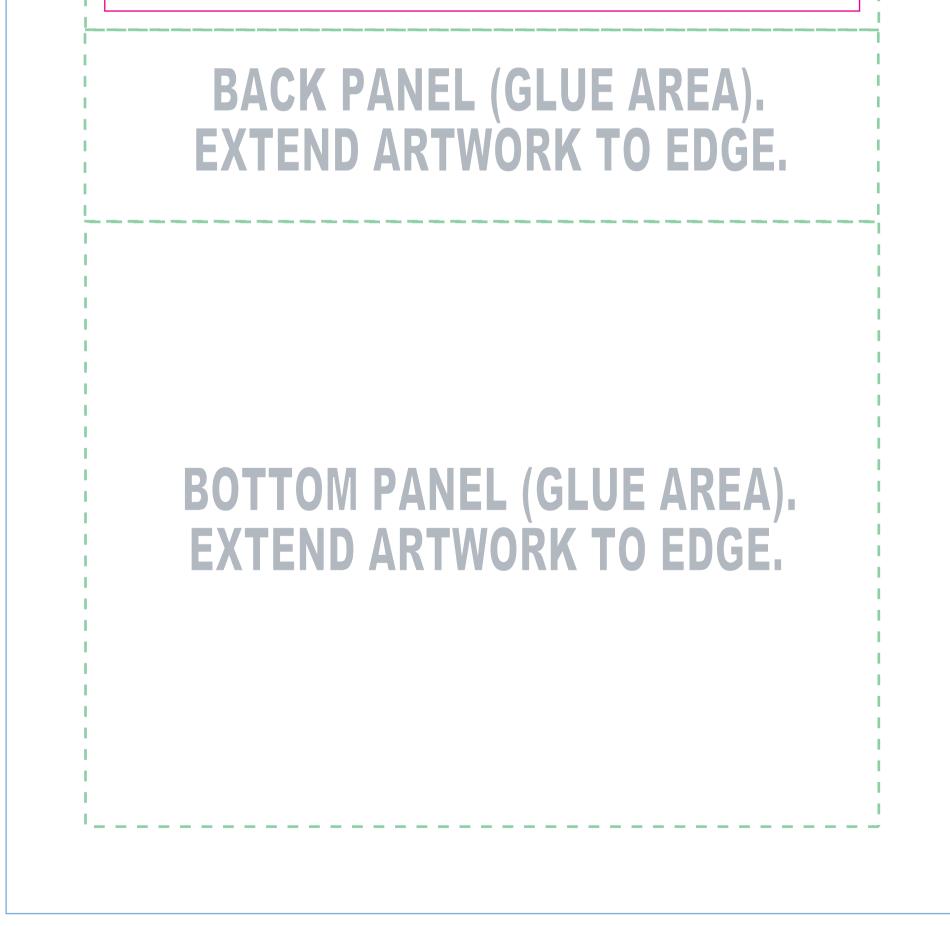

**PrintNinja**. **TEMPLATE:** Magnetic Closure, 6.5" x 8.5" x 2", Bottom Template (1 of 3)

Everything we print legally needs to say something along the lines of "Printed in China" or "Made in China." Please be sure that this is included somewhere that will be visible on your tuck box.

#### DEFINITIONS

- Artwork that extends to the edge of the card must extend to the bleed line. **Bleed line**
- **Trim line** This is the final size of your box.
- All important content should be inside this line to account for a minor trimming variance. Safe Zone