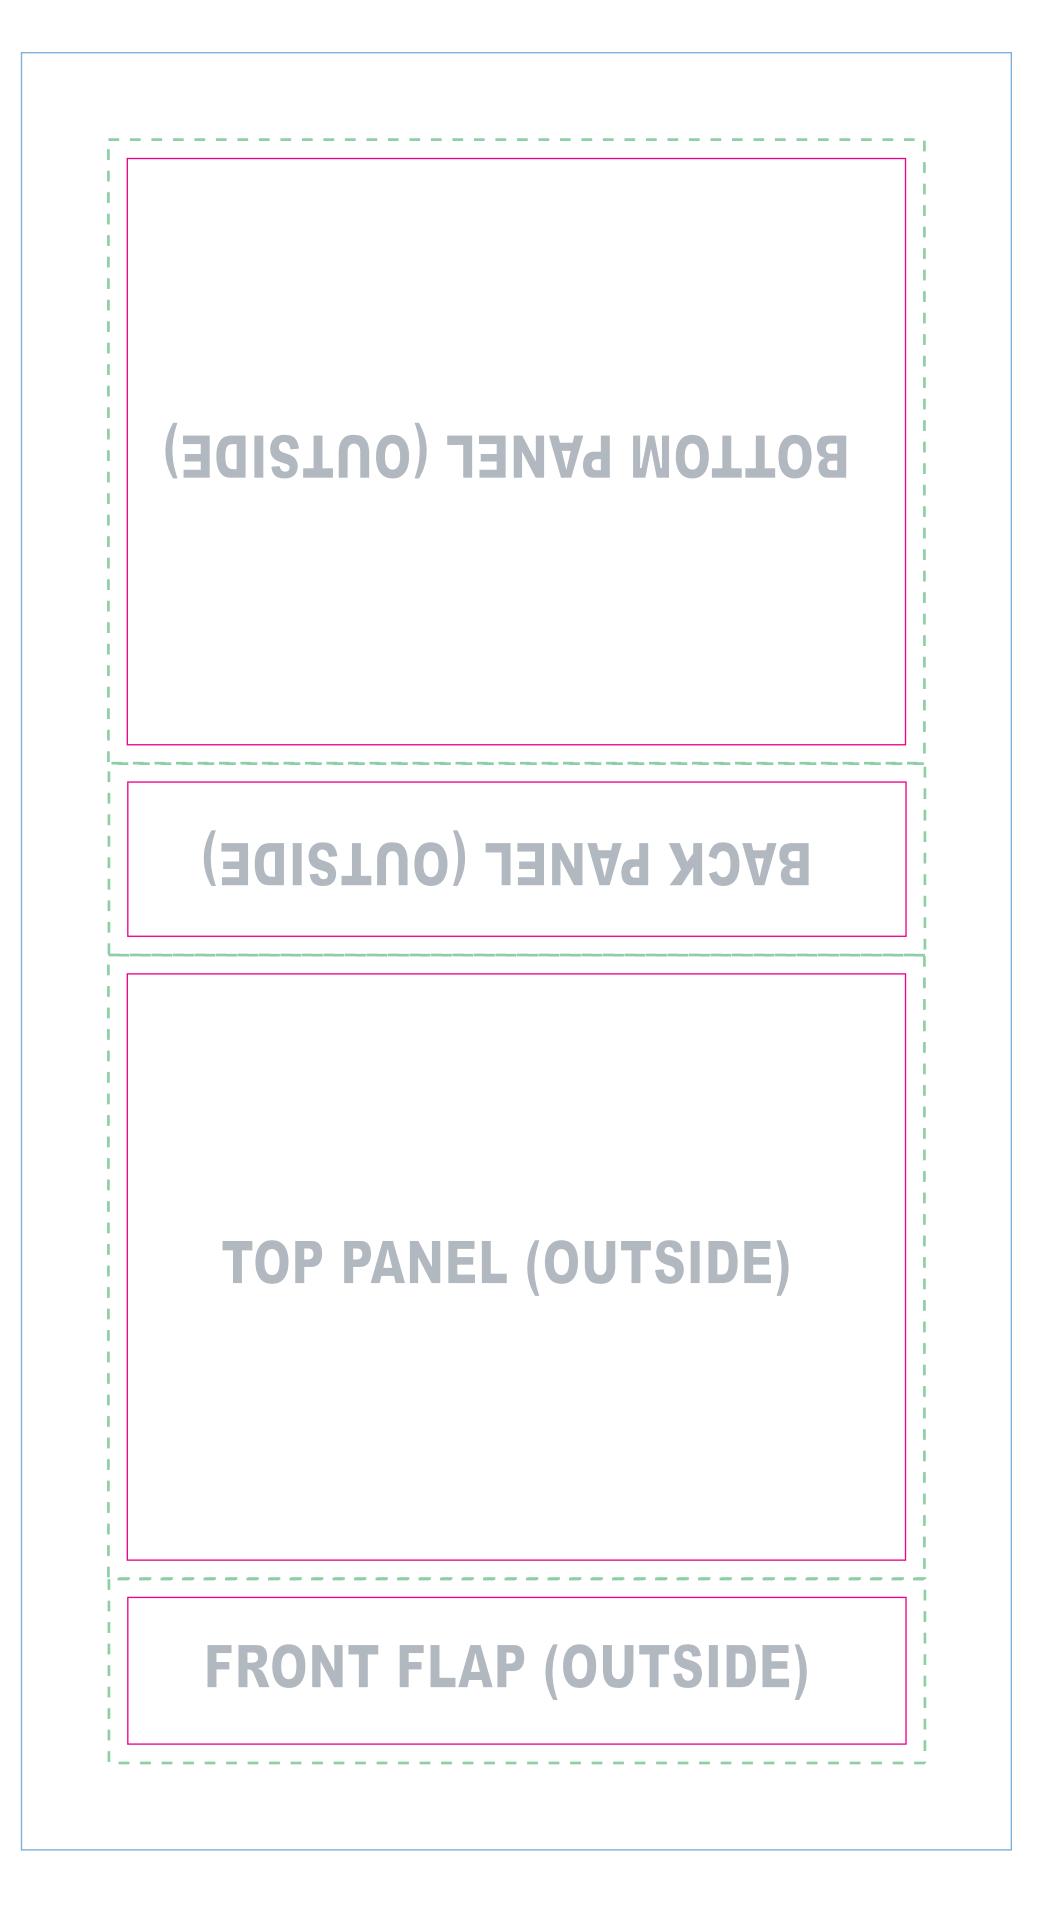

# PrintNinja. TEMPLATE: Magnetic Closure, 6.5" x 8.5" x 2",, Top Outside Template (2 of 3)

Everything we print legally needs to say something along the lines of "Printed in China" or "Made in China." Please be sure that this is included somewhere that will be visible on your tuck box. **Note:** Do not place artwork on the guide layer.

#### DEFINITIONS

**Bleed line** Artwork that extends to the edge of the card must extend to the bleed line.

- --- **Trim line** This is the final size of your box.

File Submission: We require two (2) files.

1. Artwork on one layer with guide layer on top\*

2. Artwork alone without guide layer

\*Our printer uses the first file as a reference to make sure your box prints as expected.