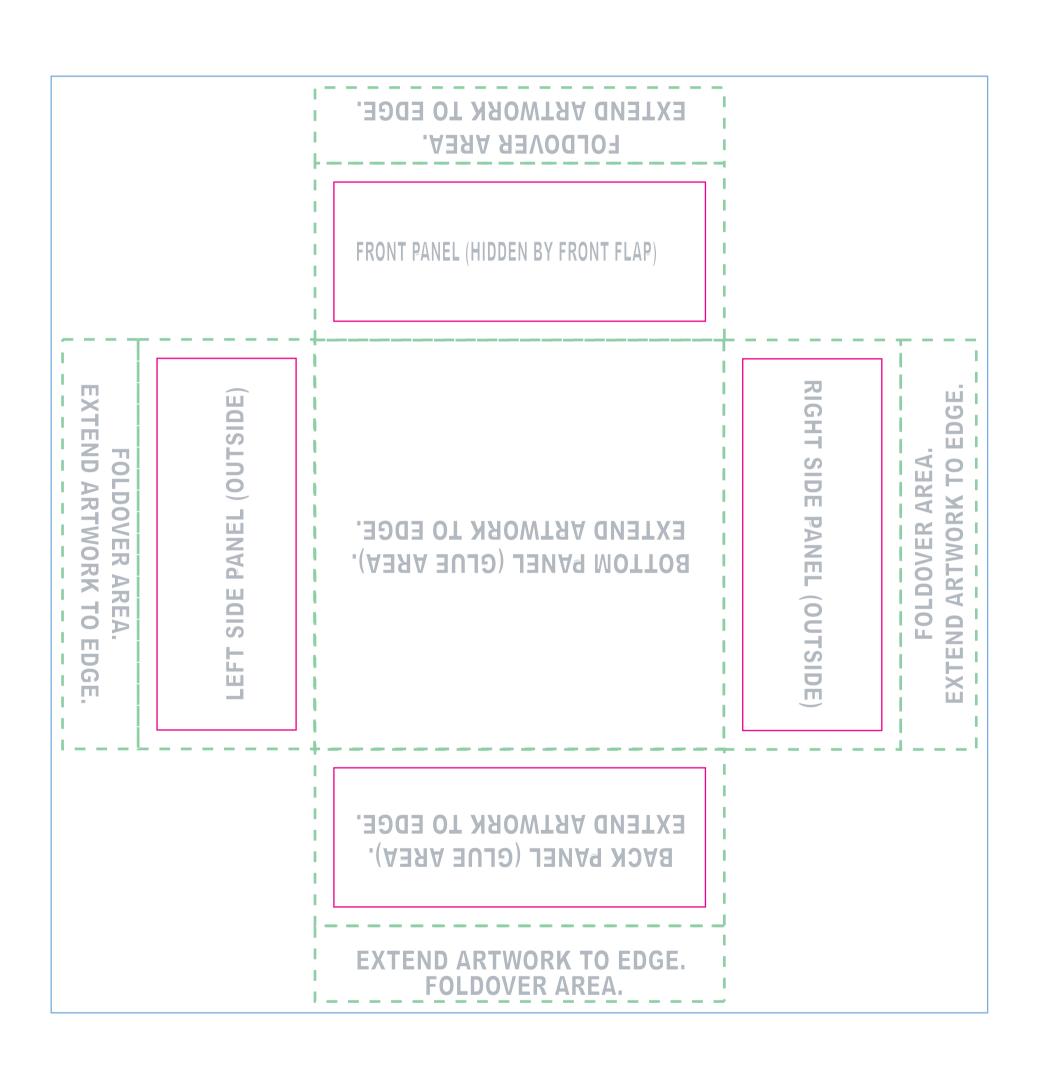

## PrintNinja. TEMPLATE: Magnetic Closure, 4.5" x 4.5" x 2", Bottom Template (1 of 3)

Everything we print legally needs to say something along the lines of "Printed in China" or "Printed in PRC." Please be sure that this is included somewhere that will be visible on your tuck box.

**Note:** Do not place artwork on the guide layer.

File Submission: We require two (2) files.

- 1. Artwork on one layer with guide layer on top\*
- 2. Artwork alone without guide layer
- \*Our printer uses the first file as a reference to make sure your box prints as expected.

## **DEFINITIONS**

Bleed line Artwork that extends to the edge of the card must extend to the bleed line.

Trim line This is the final size of your box.

This is the initial size of your box.

**Safe Zone** All important content should be inside this line to account for a minor trimming variance.