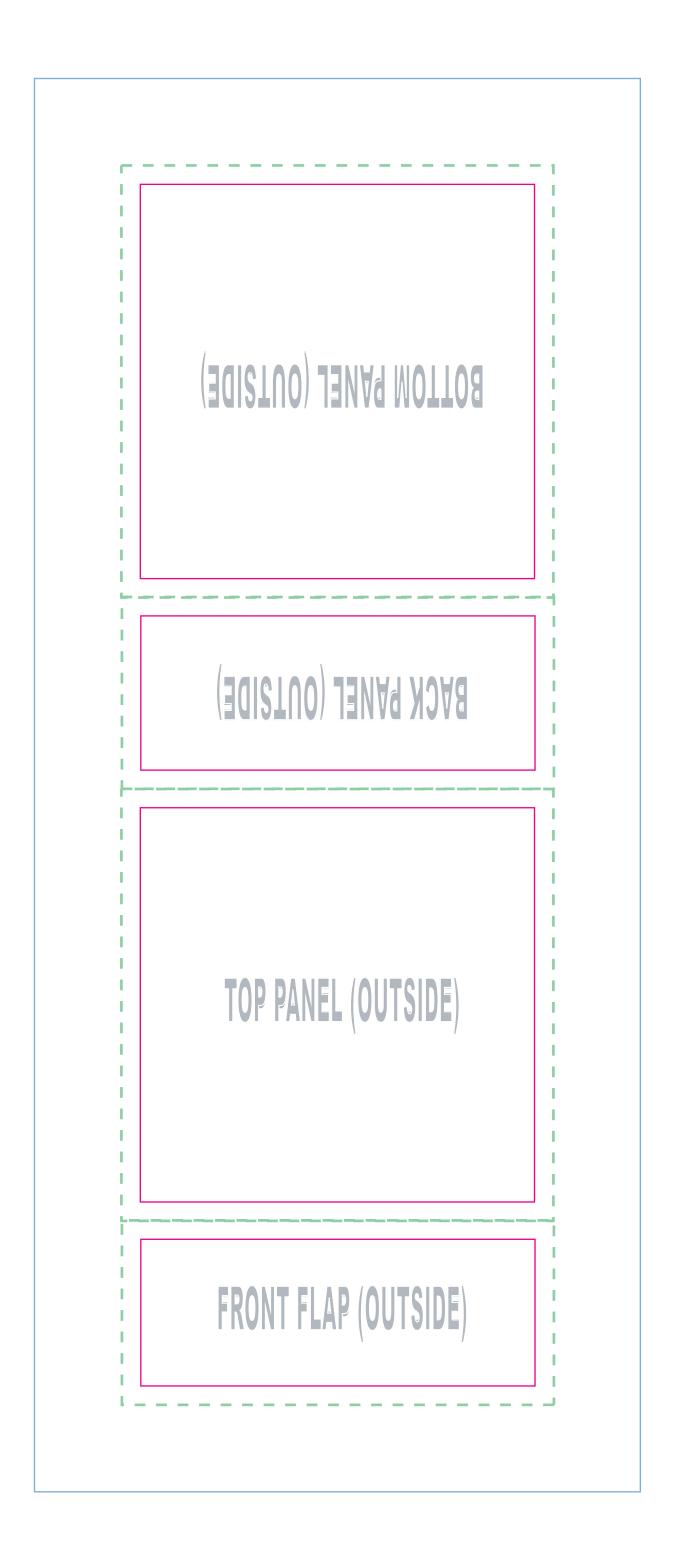

Everything we print legally needs to say something along the lines of "Printed in China" or "Printed in PRC." Please be sure that this is included somewhere that will be visible on your tuck box.

**Note:** Do not place artwork on the guide layer.

**File Submission:** We require two (2) files.

- 1. Artwork on one layer with guide layer on top\*
- 2. Artwork alone without guide layer

\*Our printer uses the first file as a reference to make sure \_\_your box prints as expected.

## **DEFINITIONS**

Bleed line Artwork that extends to the edge of the card must extend to the bleed line.

**Trim line** This is the final size of your box.

**Safe Zone** All important content should be inside this line to account for a minor trimming variance.