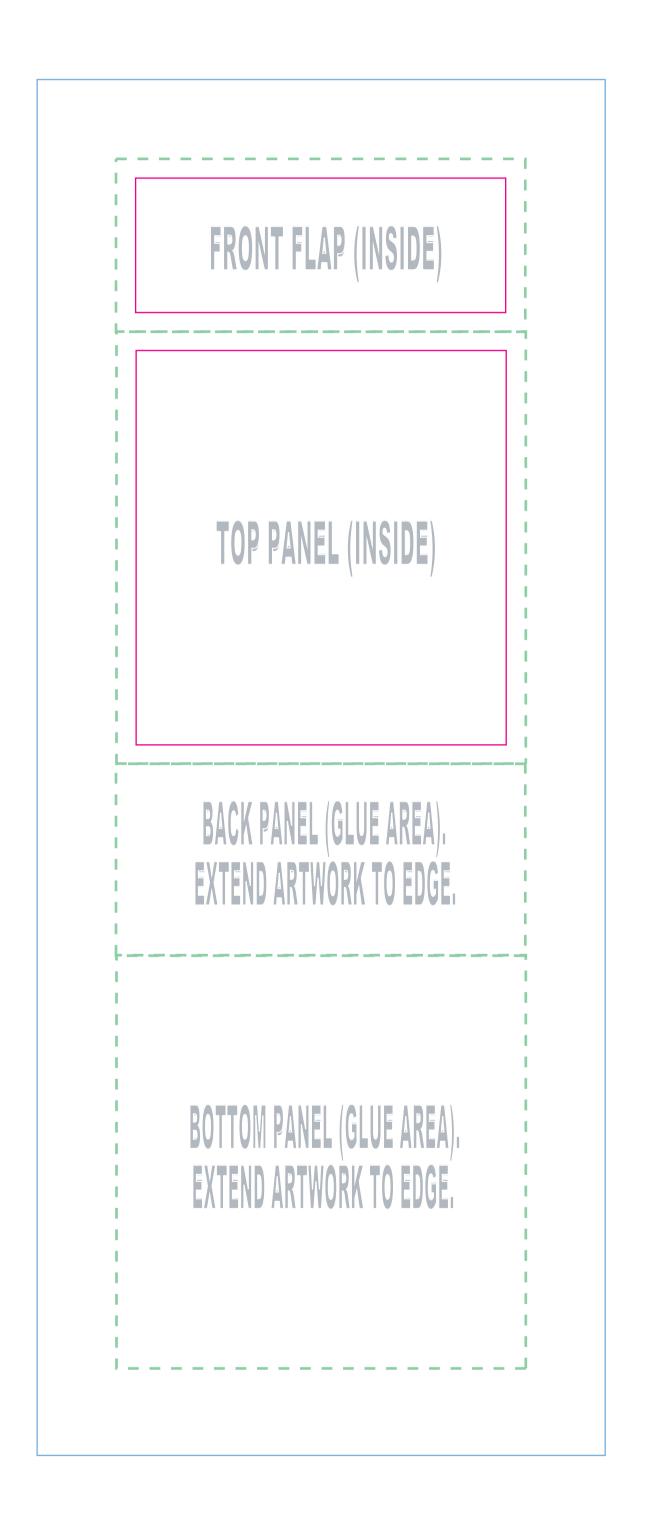

Everything we print legally needs to say something along the lines of "Printed in China" or "Printed in PRC." Please be sure that this is included somewhere that will be visible on your tuck box.

**Note:** Do not place artwork on the guide layer.

**File Submission:** We require two (2) files.

- 1. Artwork on one layer with guide layer on top\*
- 2. Artwork alone without guide layer
- \*Our printer uses the first file as a reference to make sure your box prints as expected.

## **DEFINITIONS**

Bleed line Artwork that extends to the edge of the card must extend to the bleed line.

**Trim line** This is the final size of your box.

**Safe Zone** All important content should be inside this line to account for a minor trimming variance.